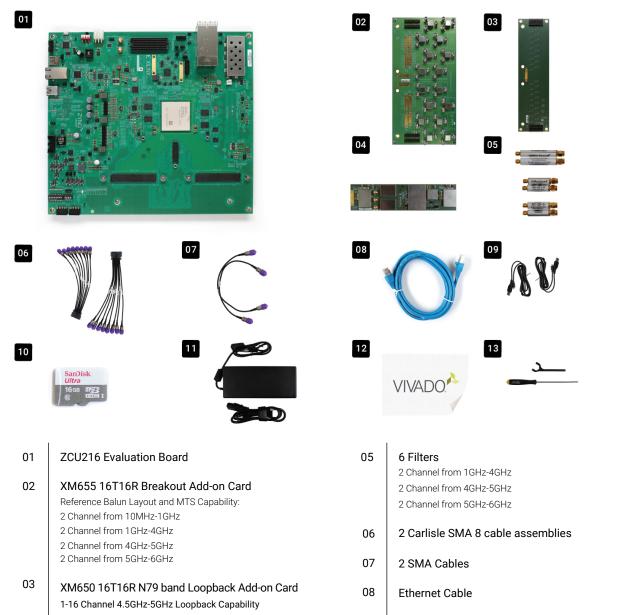

## Add-on Cards for Fast Evaluation and Rapid Prototyping

- > XM650 16T16R N79 band loopback add-on card for quick loopback test
- > XM655 16T16R breakout add-on card for in-depth performance measurements
- > CLK104 RF clock add-on card for internal reference and external sampling clocking

# 4 CLK104 Clock Add-on Card Internal reference clocking

Internal reference clocking External sampling clocking

- 09 2 Micro USB Cables
- 10 MicroSD Card
- 11 Power Cords and Adapters
- 12 Vivado Design Suite: System Edition Voucher
- 13 Hand Tools