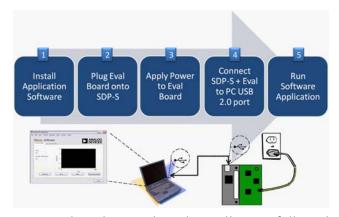

For successful SDP-S and Evaluation board installation, follow these steps:

- Step 1: Install the application software provided as part of the component evaluation package.
- Step 2: Plug the evaluation board onto the SDP-S board.
- Step 3: Power the evaluation board.
- Step 4: Connect the evaluation and SDP-S boards to the PC using the USB cable provided in the SDP-S board package.
- Step 5: Start the application software.