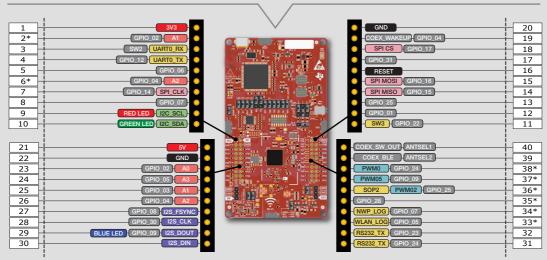

#### PART NO: LAUNCHXL-CC3235S

\*These pins are not connected to the Launchpad Connector by default.