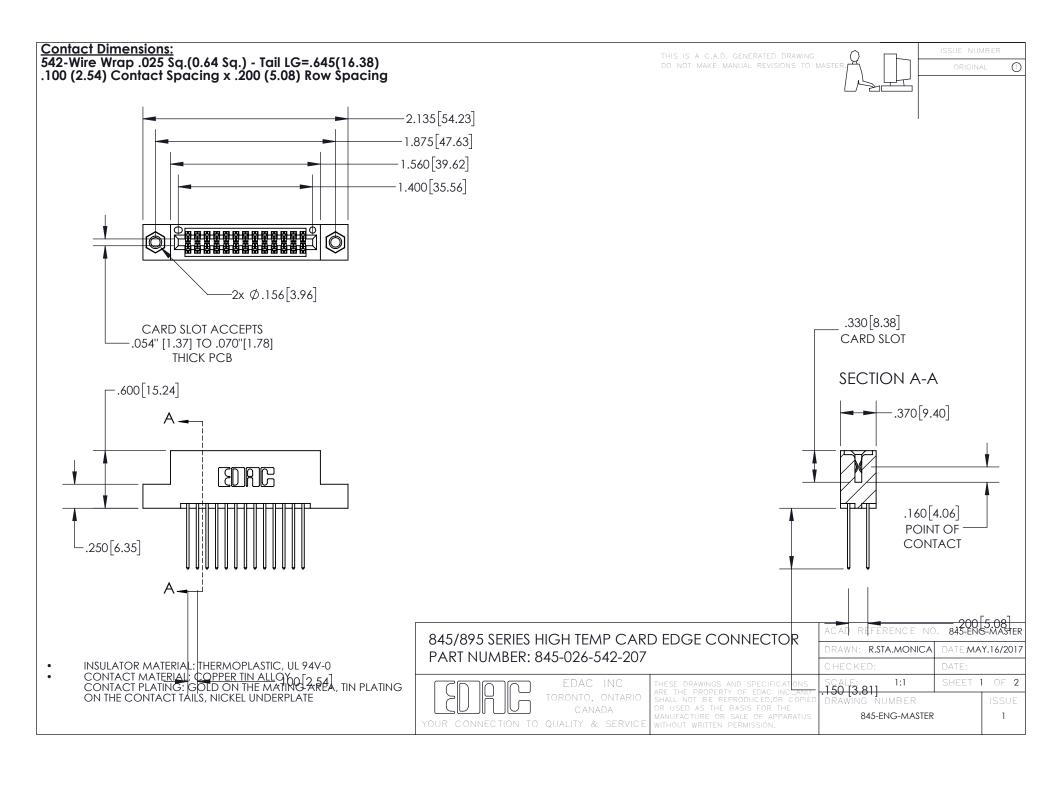

INSULATOR MATERIAL: THERMOPLASTIC POLYESTER, UL 94V-0 DAP MATERIAL AVAILABLE UPON REQUEST

CONTACT MATERIAL; COPPER ALLOY CONTACT PLATING: GOLD ON THE MATING AREA, TIN PLATING ON THE CONTACT TAILS, NICKEL UNDERPLATE