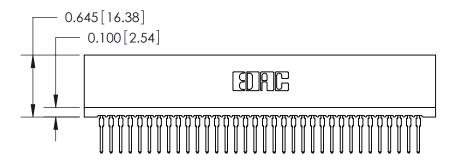

THIS IS A C.A.D. GENERATED DRAWING DO NOT MAKE MANUAL REVISIONS TO MASTER.

ISSUE NUMBER

ORIGINAL

Contact Information
522-P.C. Tail, Regular Point - Tail LG.=.375(9.53)
.100" (2.54mm) Contact Spacing x .200" (5.08mm) Row Spacing