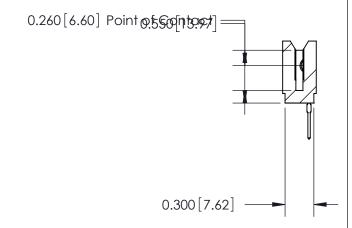

THIS IS A C.A.D. GENERATED DRAWING DO NOT MAKE MANUAL REVISIONS TO MASTER.

ISSUE NUMBER

ORIGINAL

Contact Information
522-P.C. Tail, Regular Point - Tail LG.=.375(9.53)
.100" (2.54mm) Contact Spacing x .200" (5.08mm) Row Spacing