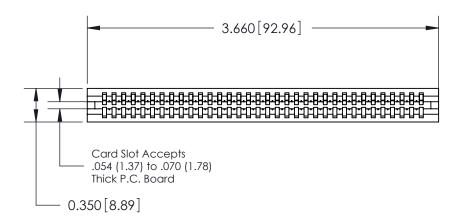

THIS IS A C.A.D. GENERATED DRAWING DO NOT MAKE MANUAL REVISIONS TO MASTER.

ISSUE NUMBER

ORIGINAL

Contact Information
522-P.C. Tail, Regular Point - Tail LG.=.375(9.53)
.100" (2.54mm) Contact Spacing x .200" (5.08mm) Row Spacing

DATE: MAY 04/09

SHEET 1 OF 2

**ISSUE** 

DATE:

745 Series Ultra-Mate Card Edge Connector - Press Fit
Part Number: 745-034-522-106

EDAC INC
TORONTO, ONTARIO
CANADA
YOUR CONNECTION TO QUALITY & SERVICE

TORONTO ON TORONTO ON THE DRAWINGS AND SPECIFICATIONS ARE THE PROPERTY OF EDAC INC. AND SHALL NOT BE REPRODUCED, OR COPIED OR USED AS THE BASIS FOR THE MANUFACTURE OR SALE OF APPARATUS WITHOUT WRITTEN PERMISSION.