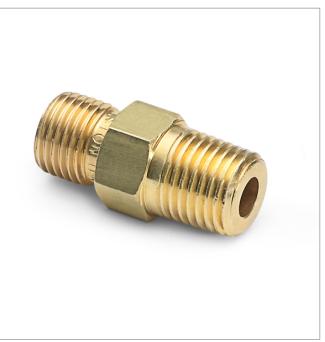

## QTHA-4MB1

1/2" male NPT x male Quick-test, with check-valve, brass

Connects Female NPT to Quick-test hoses with brass or stainless steel hose ends.

## **Specifications**

| Pressure Range                 | 0 to 3000 psi (0 to 207 bar) |
|--------------------------------|------------------------------|
| End C1                         | 1/2" Male NPT                |
| End C2                         | Male Quick-test              |
| Has Check Valve                | Yes                          |
| Maximum Working<br>Temperature | 225 °F (107 °C)              |
| Construction                   | Brass                        |
| Seal materials                 | Buna-N                       |
| Dimensions A                   | 1.57 in (3.99 cm)            |
| Dimensions B                   | 0.87 in (2.21 cm)            |