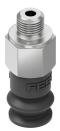

## Vacuum suction cup VASB-8-M5-NBR Part number: 35410

**FESTO** 

## **Data sheet**

| Feature                                     | Value                                            |
|---------------------------------------------|--------------------------------------------------|
| Nominal width                               | 2 mm                                             |
| Suction cup diameter                        | 8 mm                                             |
| Effective suction cup diameter              | 5.5 mm                                           |
| Connection position                         | Тор                                              |
| Symbol                                      | 00991485                                         |
| Suction cup shape                           | Round bellows, 1.5 convolutions                  |
| Operating medium                            | Atmospheric air based on ISO 8573-1:2010 [7:-:-] |
| Ambient temperature                         | -20 °C 80 °C                                     |
| Breakaway force at 70% vacuum               | 1.6 N                                            |
| Holding force at nominal operating pressure | 1.6 N                                            |
| Mounting thread                             | M5                                               |
| Suction cup mounting                        | M5                                               |
| Vacuum connection                           | M5                                               |
| Color                                       | Black                                            |
| Shore hardness                              | 60 +/- 5                                         |
| Material of screwed trunnion                | Brass                                            |
| Note on materials                           | RoHS-compliant                                   |
| Suction cup material                        | NBR                                              |