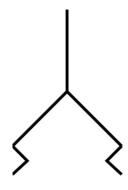

## **Data sheet**

| Feature                                     | Value                                            |
|---------------------------------------------|--------------------------------------------------|
| Nominal width                               | 2 mm                                             |
| Suction cup diameter                        | 8 mm                                             |
| Effective suction cup diameter              | 5.5 mm                                           |
| Connection position                         | Тор                                              |
| Symbol                                      | 00991485                                         |
| Suction cup shape                           | Round bellows, 1.5 convolutions                  |
| Operating medium                            | Atmospheric air based on ISO 8573-1:2010 [7:-:-] |
| Ambient temperature                         | -20 °C 80 °C                                     |
| Breakaway force at 70% vacuum               | 1.6 N                                            |
| Holding force at nominal operating pressure | 1.6 N                                            |
| Mounting thread                             | M5                                               |
| Suction cup mounting                        | M5                                               |
| Vacuum connection                           | M5                                               |
| Color                                       | Black                                            |
| Shore hardness                              | 60 +/- 5                                         |
| Material of screwed trunnion                | Brass                                            |
| Note on materials                           | RoHS-compliant                                   |
| Suction cup material                        | NBR                                              |