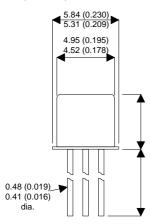

Dimensions in mm (inches).

## Bipolar NPN Device in a Hermetically sealed TO18 Metal Package.

**Bipolar NPN Device.** 

$$V_{ceo} = 40V$$

$$I_{c} = 0.2A$$

All Semelab hermetically sealed products can be processed in accordance with the requirements of BS, CECC and JAN, JANTX, JANTXV and JANS specifications