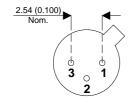

Dimensions in mm (inches).





## TO18 (TO206AA) PINOUTS

1 – Emitter

2 - Base

3 - Collector

## Bipolar NPN Device in a Hermetically sealed TO18 Metal Package.

**Bipolar NPN Device.** 

$$V_{ceo} = 40V$$

$$I_{c} = 0.2A$$

All Semelab hermetically sealed products can be processed in accordance with the requirements of BS, CECC and JAN, JANTX, JANTXV and JANS specifications

| Parameter                 | Test Conditions          | Min. | Тур. | Max. | Units |
|---------------------------|--------------------------|------|------|------|-------|
| V <sub>CEO</sub> *        |                          |      |      | 40   | V     |
| I <sub>C(CONT)</sub>      |                          |      |      | 0.2  | Α     |
| h <sub>FE</sub>           | $@ 1/10m (V_{ce} / I_c)$ | 20   |      | 60   | -     |
| f <sub>t</sub>