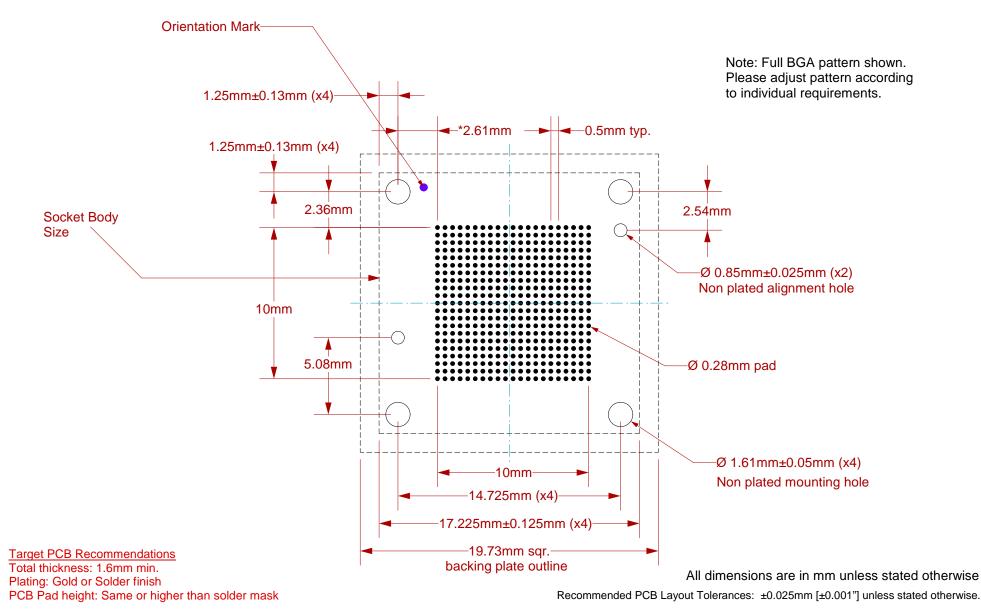

| SG-BGA-7033 Drawing                                                                                                                           | Status: Released      | Scale: 4:1 |                       | Rev: B |
|-----------------------------------------------------------------------------------------------------------------------------------------------|-----------------------|------------|-----------------------|--------|
| © 2009 IRONWOOD ELECTRONICS, INC.<br>11351 Rupp Drive, Suite 400, Burnsville, MN 55337<br>Tele: (952) 229-8200<br>www.ironwoodelectronics.com | Drawing: H. Hansen    |            | Date: 1/24/05         |        |
|                                                                                                                                               | File: SG-BGA-7033 Dwg |            | Modified: 6/12/09, AE |        |