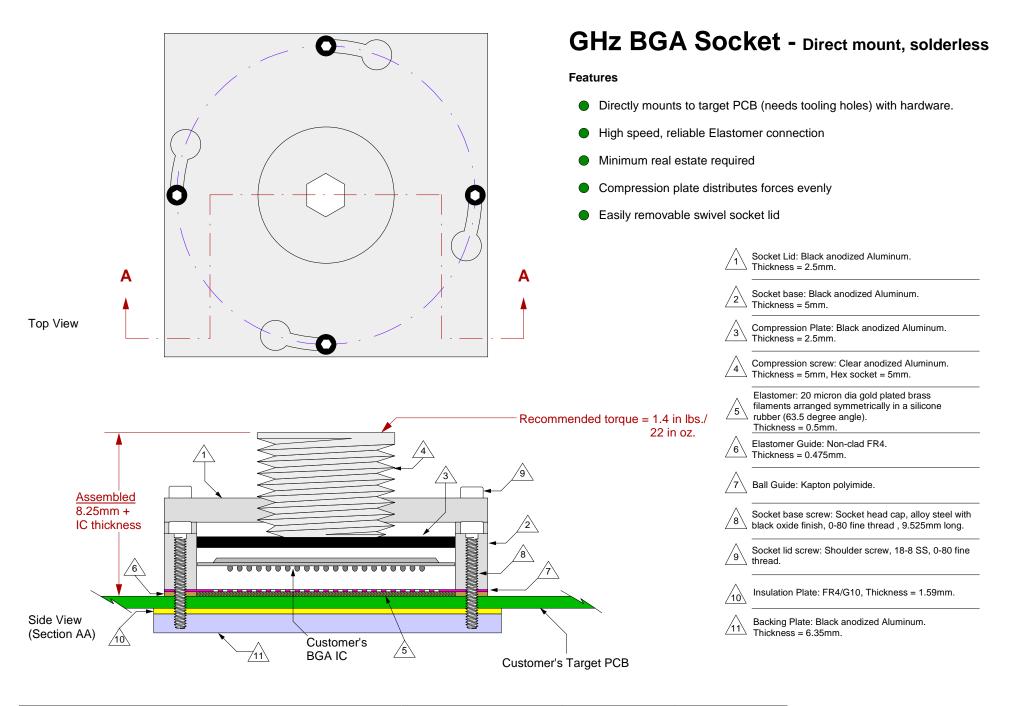

| SG-BGA-7033 Drawing                                                                    | Status: Released      | Scale: -   | Rev: B      | All tolerances: ±0.125mm (unless stated otherwise). Materials and specifications |
|----------------------------------------------------------------------------------------|-----------------------|------------|-------------|----------------------------------------------------------------------------------|
| © 2009 IRONWOOD ELECTRONICS, INC.<br>11351 Rupp Drive, Suite 400, Burnsville, MN 55337 | Drawing: H. Hansen    | Date: 1/24 | 4/05        | are subject to change without notice.                                            |
| Tele: (952) 229-8200<br>www.ironwoodelectronics.com                                    | File: SG-BGA-7033 Dwg | Modified:  | 6/12/09, AE | PAGE 1 of 4                                                                      |