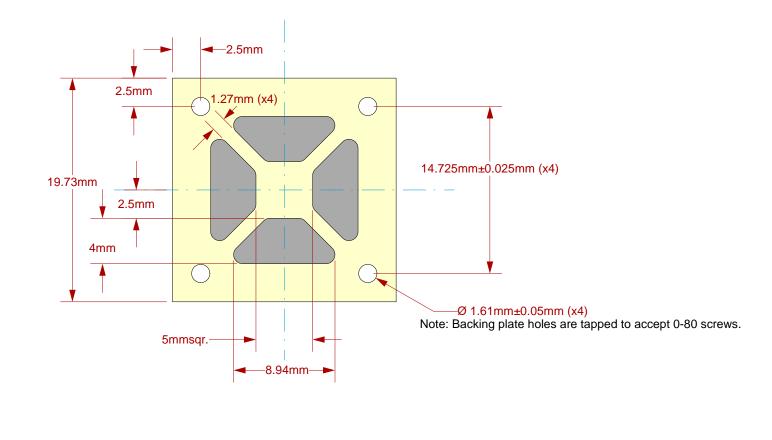

## PAGE 3 of 4

## Description: Insulation Plate and Backing Plate

| SG-BGA-7033 Drawing                                                                                                                           | Status: Released      | Scale: | 3:1                   | Rev: B |
|-----------------------------------------------------------------------------------------------------------------------------------------------|-----------------------|--------|-----------------------|--------|
| © 2009 IRONWOOD ELECTRONICS, INC.<br>11351 Rupp Drive, Suite 400, Burnsville, MN 55337<br>Tele: (952) 229-8200<br>www.ironwoodelectronics.com | Drawing: H. Hansen    |        | Date: 1/24/05         |        |
|                                                                                                                                               | File: SG-BGA-7033 Dwg |        | Modified: 6/12/09, AE |        |