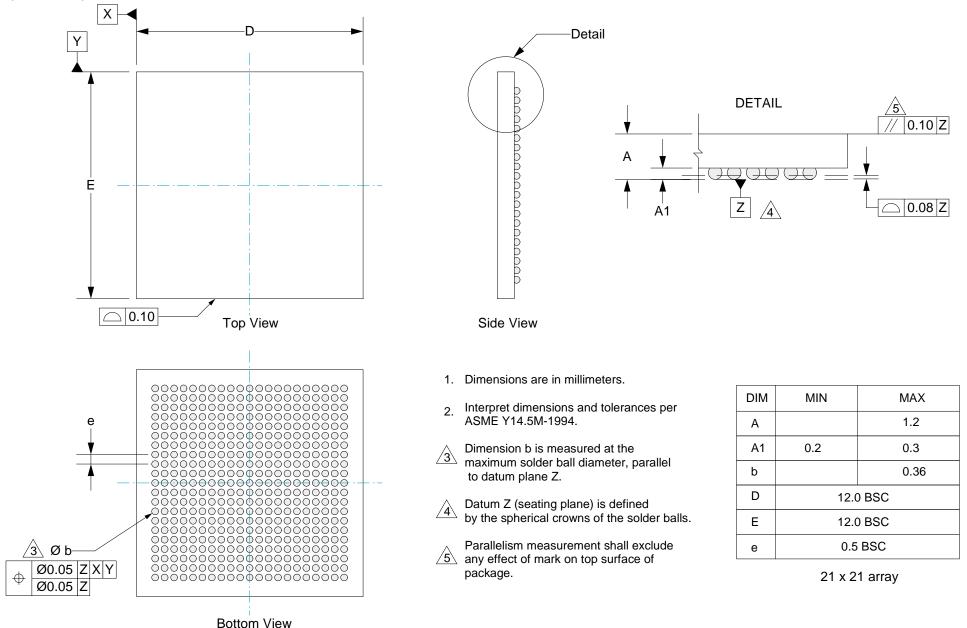

## PAGE 2 of 4

 SG-BGA-7033 Drawing
 Status: Released
 Scale: 1:0.2
 Rev: B

 © 2009 IRONWOOD ELECTRONICS, INC.<br/>11351 Rupp Drive, Suite 400, Burnsville, MN 55337<br/>Tele: (952) 229-8200<br/>www.ironwoodelectronics.com
 Drawing: H. Hansen
 Date: 1/24/05

 File: SG-BGA-7033 Dwg
 Modified: 6/12/09, AE