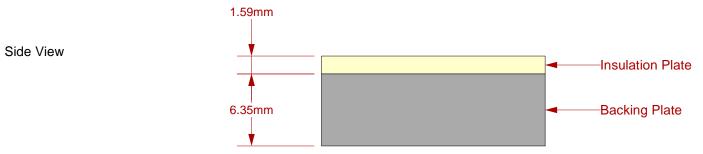

## Description: Insulation Plate and Backing Plate

| SG-BGA-7033 Drawing                                                                                                                           | Status: Released      | Scale: | 3:1                   | Rev: B |
|-----------------------------------------------------------------------------------------------------------------------------------------------|-----------------------|--------|-----------------------|--------|
| © 2009 IRONWOOD ELECTRONICS, INC.<br>11351 Rupp Drive, Suite 400, Burnsville, MN 55337<br>Tele: (952) 229-8200<br>www.ironwoodelectronics.com | Drawing: H. Hansen    |        | Date: 1/24/05         |        |
|                                                                                                                                               | File: SG-BGA-7033 Dwg |        | Modified: 6/12/09, AE |        |