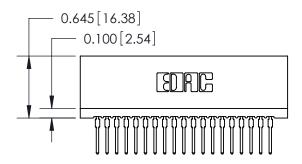

THIS IS A C.A.D. GENERATED DRAWING DO NOT MAKE MANUAL REVISIONS TO MASTER.

ISSUE NUMBER

ORIGINAL

Contact Information
522-P.C. Tail, Regular Point - Tail LG.=.375(9.53)
.100" (2.54mm) Contact Spacing x .200" (5.08mm) Row Spacing