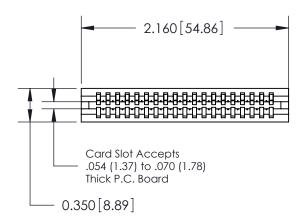

THIS IS A C.A.D. GENERATED DRAWING DO NOT MAKE MANUAL REVISIONS TO MASTER.

ISSUE NUMBER

ORIGINAL

Contact Information
522-P.C. Tail, Regular Point - Tail LG.=.375(9.53)
.100" (2.54mm) Contact Spacing x .200" (5.08mm) Row Spacing