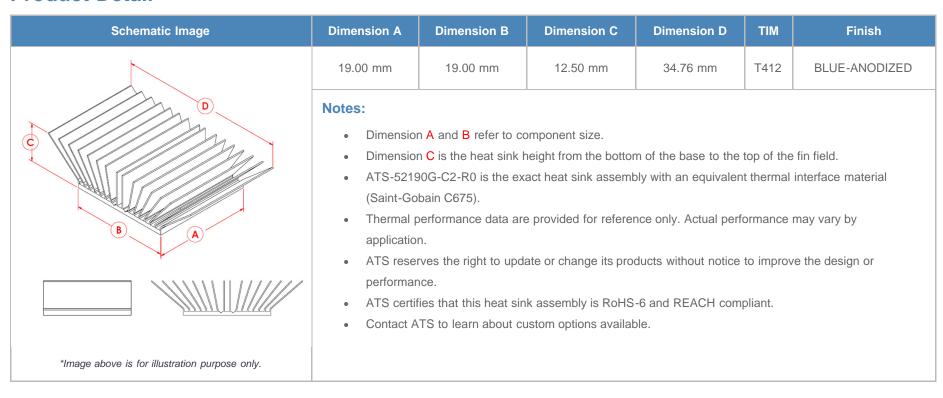

**

| AIR VELOCITY       |               | @200 LFM<br>1.0 M/S | @300 LFM<br>1.5 M/S | @400 LFM<br>2.0 M/S | @500 LFM<br>2.5 M/S | @600 LFM<br>3.0 M/S | @700 LFM<br>3.5 M/S | @800 LFM<br>4.0 M/S |
|--------------------|---------------|---------------------|---------------------|---------------------|---------------------|---------------------|---------------------|---------------------|
| THERMAL RESISTANCE | Unducted Flow | 10.2 °C/W           | 8.4 °C/W            | 7.3 °C/W            | 6.5 °C/W            | 6 °C/W              | 5.6 °C/W            | 5.2 °C/W            |
|                    | Ducted Flow   | 8.4                 | N/A                 | N/A                 | N/A                 | N/A                 | N/A                 | N/A                 |

## **Product Detail**