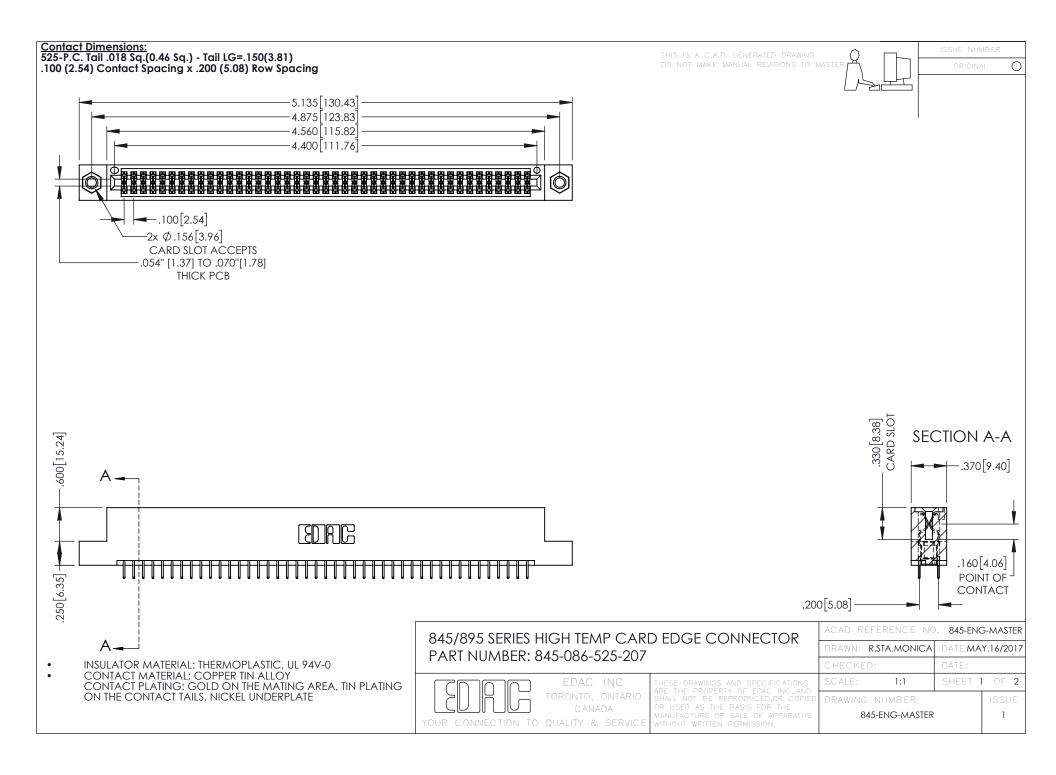

- INSULATOR MATERIAL: THERMOPLASTIC POLYESTER, UL 94V-0 DAP MATERIAL AVAILABLE UPON REQUEST
- CONTACT MATERIAL; COPPER ALLOY

**Contact Code 558** 

CONTACT PLATING: GOLD ON THE MATING AREA, TIN PLATING ON THE CONTACT TAILS, NICKEL UNDERPLATE

## 845/895 SERIES HIGH TEMP CARD EDGE CONNECTOR CONTACT CODE 555,556,558,559,560 DIMENSIONS

YOUR CONNECTION TO QUALITY & SERVICE

Contact Code 559

|   | ACAD REFERENCE NO   | . 845-ENG-MASTER |
|---|---------------------|------------------|
|   | DRAWN: R.STA.MONICA | DATE:MAY.16/2017 |
|   | CHECKED:            | DATE:            |
|   | SCALE: 1:1          | SHEET 2 OF 2     |
| D | DRAWING NUMBER      | ISSUE            |

Contact Code 560

845-ENG-MASTER