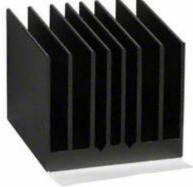

## **BGA Heat Sink - High Performance Straight Fin w/Thermal Tape**

\*Image above is for illustration purpose only.

ATS Part#: **ATS-54300W-C1-R0** 

Description: 30.00 x 30.00 x 24.50 mm BGA Heat Sink - High Performance Straight Fin

w/Thermal Tape

Heat Sink Type: Straight Fin
Heat Sink Attachment: Thermal Tape

Equivalent Part Number: ATS-54300W-C2-R0

## **Features & Benefits**

- High aspect ratio, straight fin heat sinks that are ideal for compact PCB environments
- · Designed specifically for BGAs and other surface mount packages
- · Comes preassembled with high performance thermal interface material