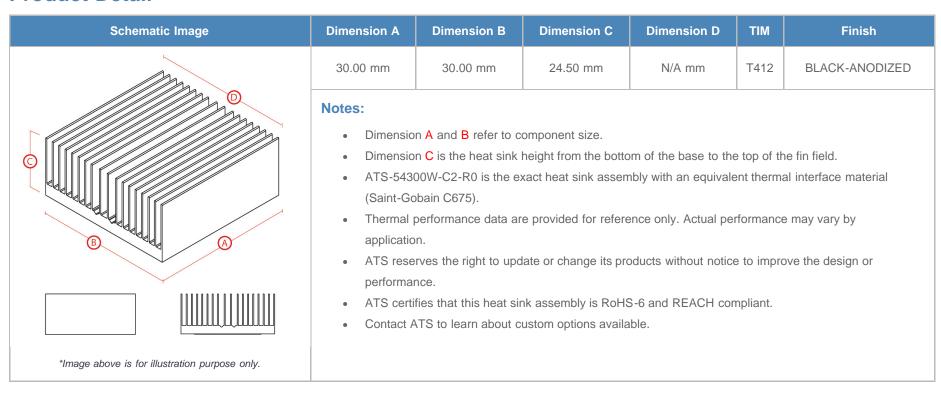

**

| AIR VELOCITY       |               | @200 LFM<br>1.0 M/S | @300 LFM<br>1.5 M/S | @400 LFM<br>2.0 M/S | @500 LFM<br>2.5 M/S | @600 LFM<br>3.0 M/S | @700 LFM<br>3.5 M/S | @800 LFM<br>4.0 M/S |
|--------------------|---------------|---------------------|---------------------|---------------------|---------------------|---------------------|---------------------|---------------------|
| THERMAL RESISTANCE | Unducted Flow | 3.7 °C/W            | 3 °C/W              | 2.6 °C/W            | 2.3 °C/W            | 2.1 °C/W            | 2 °C/W              | 1.9 °C/W            |
|                    | Ducted Flow   | 2.5                 | N/A                 | N/A                 | N/A                 | N/A                 | N/A                 | N/A                 |

## **Product Detail**