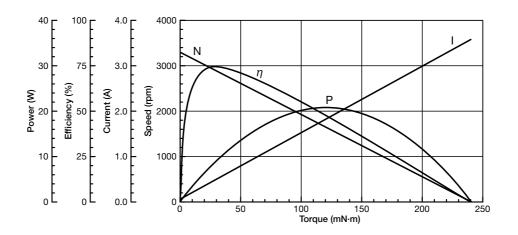

# DC Mini-Motors M36N-3E Series

#### APPLICATIONS

Printer

### SPECIFICATIONS

| Items           | Specifications                 |
|-----------------|--------------------------------|
| Rated Voltage   | 24.0V                          |
| Voltage Range   | 8.0~27.0V                      |
| Rated Load      | 82.0mN · m                     |
| No Load Speed   | 3,300rpm                       |
| No Load Current | 170mA or less                  |
| Starting Torque | $240 \text{mN} \cdot \text{m}$ |
| Rotation        | CW/CCW                         |

\*Characteristics and the shaft length can be customized.

## CHARACTERISTICS



## DIMENSIONS



DC Mini-Motors

Any products mentioned in this catalog are subject to any modification in their appearance and others for improvements without prior notification.
The details listed here are not a guarantee of the individual products at the time of ordering. When using the products, you will be asked to check their specifications.