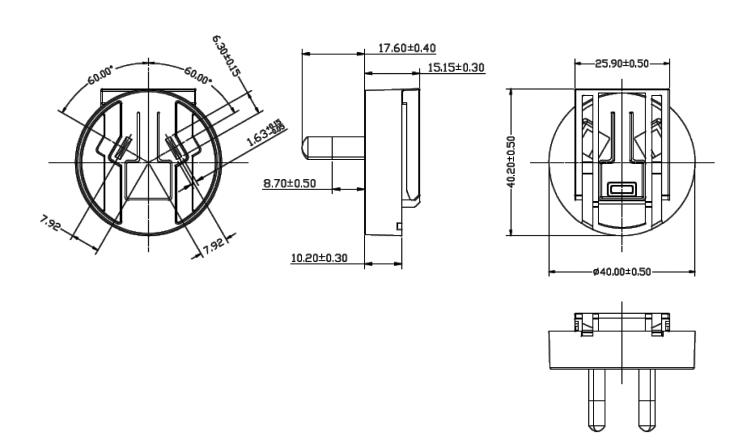

## **MECHANICAL DRAWING**

units: mm

CUI Inc | MODEL: SMI-AU-3 | DESCRIPTION: AUSTRALIA BLADE