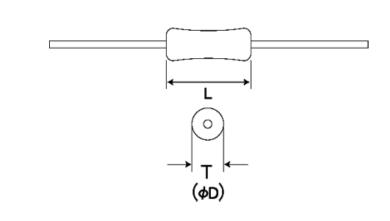

### External Dimensions

| L | 3.2mm -   |
|---|-----------|
| D | 2.2mm max |

The data is reference only. Electrical characteristics vary depending on environment or measurement condition. TAIYO YUDEN reserves the right to make change to the Date at any time without notice. Before making final selection, please check product specification.