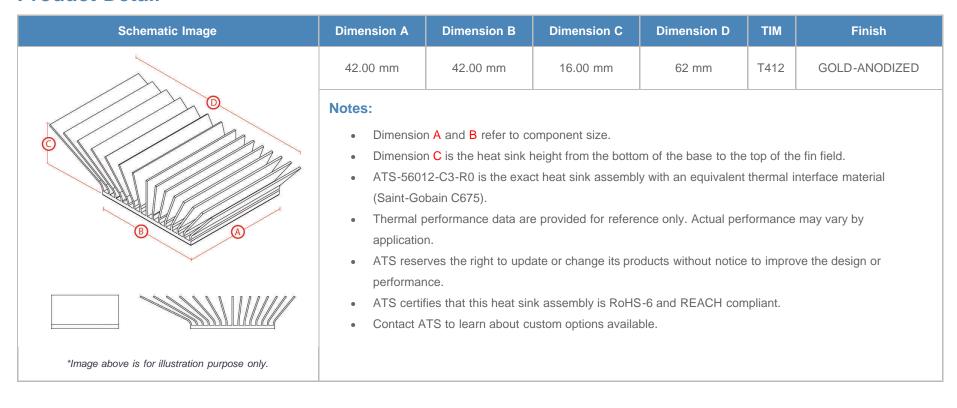

**

| AIR VELOCITY       |               | @200 LFM<br>1.0 M/S | @300 LFM<br>1.5 M/S | @400 LFM<br>2.0 M/S | @500 LFM<br>2.5 M/S | @600 LFM<br>3.0 M/S | @700 LFM<br>3.5 M/S | @800 LFM<br>4.0 M/S |
|--------------------|---------------|---------------------|---------------------|---------------------|---------------------|---------------------|---------------------|---------------------|
| THERMAL RESISTANCE | Unducted Flow | 2.8 °C/W            | 2.1 °C/W            | 1.77 °C/W           | 1.57 °C/W           | 1.43 °C/W           | 1.33 °C/W           | 1.25 °C/W           |
|                    | Ducted Flow   | 1.4                 | N/A                 | N/A                 | N/A                 | N/A                 | N/A                 | N/A                 |

## **Product Detail**