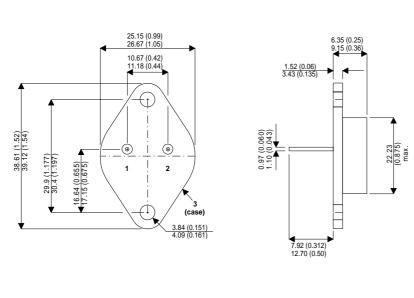

Dimensions in mm (inches).

Bipolar NPN Device in a Hermetically sealed TO3 Metal Package.

**BUX18** 

## TO3 (TO204AA) PINOUTS

1 – Base 2 – Emitter

Case - Collector

| Parameter                 | Test Conditions            | Min. | Тур. | Max. | Units |
|---------------------------|----------------------------|------|------|------|-------|
| V <sub>CEO</sub> *        |                            |      |      | 200  | V     |
| I <sub>C(CONT)</sub>      |                            |      |      | 8    | А     |
| h <sub>FE</sub>           | @ 5/1 ( $V_{ce}$ / $I_c$ ) | 15   |      | 100  | -     |
| f <sub>t</sub>            |                            |      |      |      | Hz    |
| P <sub>D</sub>            |                            |      |      | 120  | W     |
| * Maximum Working Voltage |                            |      |      |      |       |