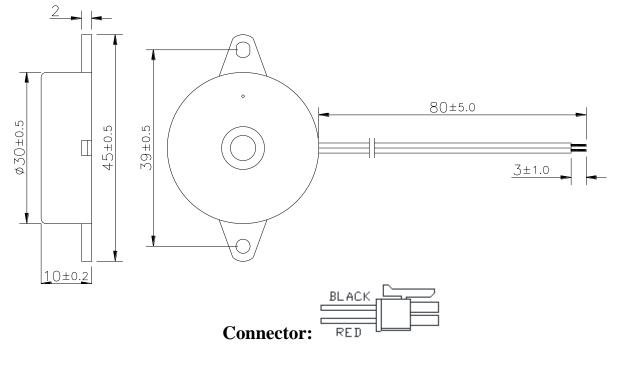

| Mallory Sonalert Products                                                                                                                | Inc. Part # PL-27N36WQ-MX         |
|------------------------------------------------------------------------------------------------------------------------------------------|-----------------------------------|
| Sales Outline Drawing                                                                                                                    | Revision A                        |
| May not be suitable for all medical and aerospace applications.<br>Specifications: Contact Mallory Sonalert to discuss your application. |                                   |
|                                                                                                                                          |                                   |
| Operating Voltage (Vdc)                                                                                                                  | 3 ~ 28                            |
| Rated Voltage (Vdc)                                                                                                                      | 12                                |
| Current Consumption (mA/max)                                                                                                             | 15 at Rated Voltage               |
| Sound Pressure Level (dB/min)                                                                                                            | 90 at 30cm at Rated voltage       |
| Tone/Pulse Rate (Hz)                                                                                                                     | Slow Pulse 1.2 $\pm 20\%$         |
| Operating Temperature (°C)                                                                                                               | -20 ~ +70                         |
| Storage Temperature (°C)                                                                                                                 | -30 ~ +80                         |
| Housing                                                                                                                                  | ABS 757 UL94HB plastic resin      |
|                                                                                                                                          | (Color: Black)                    |
| Lead Wire                                                                                                                                | 28 AWG                            |
| Terminal                                                                                                                                 | Molex Micro-Fit 3.0 PN: 43025     |
|                                                                                                                                          | Mates with:43020-0201             |
| Weight (Grams)                                                                                                                           | 5.0                               |
| Condition by wave soldering (°C)                                                                                                         | 245 ±5 / 3±0.5 sec                |
| Condition by hand soldering $(^{\circ}C)$                                                                                                | $350 \pm 20$ / within 5 sec       |
| Options                                                                                                                                  | For other options contact factory |
| PS: $Vp-p = 1/2duty$ , square wave                                                                                                       | <b>RoHS</b> Compliant             |
| <b>Dimensions:</b> (units: mm)                                                                                                           |                                   |
|                                                                                                                                          |                                   |
|                                                                                                                                          |                                   |