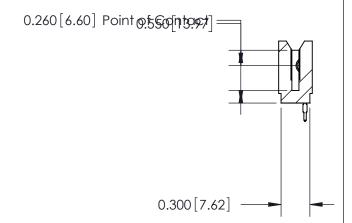

THIS IS A C.A.D. GENERATED DRAWING DO NOT MAKE MANUAL REVISIONS TO MASTER.

ISSUE NUMBER

ORIGINAL

Contact Information
520-P.C. Tail, Regular Point - Tail LG.=.190(4.83)
.100" (2.54mm) Contact Spacing x .200" (5.08mm) Row Spacing