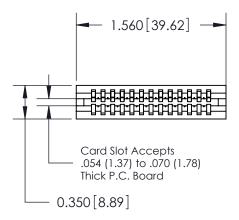

THIS IS A C.A.D. GENERATED DRAWING DO NOT MAKE MANUAL REVISIONS TO MASTER.

ISSUE NUMBER

ORIGINAL

Contact Information
520-P.C. Tail, Regular Point - Tail LG.=.190(4.83)
.100" (2.54mm) Contact Spacing x .200" (5.08mm) Row Spacing