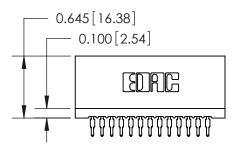

THIS IS A C.A.D. GENERATED DRAWING DO NOT MAKE MANUAL REVISIONS TO MASTER.

ISSUE NUMBER

ORIGINAL

Contact Information
520-P.C. Tail, Regular Point - Tail LG.=.190(4.83)
.100" (2.54mm) Contact Spacing x .200" (5.08mm) Row Spacing