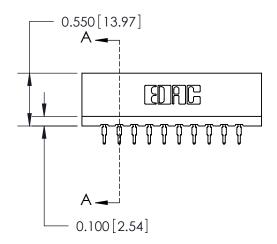

## THIS IS A C.A.D. GENERATED DRAWING DO NOT MAKE MANUAL REVISIONS TO MASTER.

ISSUE NUMBER

ORIGINAL

Contact Information
520-P.C. Tail, Regular Point - Tail LG.=.190(4.83)
.156" (3.96mm) Contact Spacing x .200" (5.08mm) Row Spacing