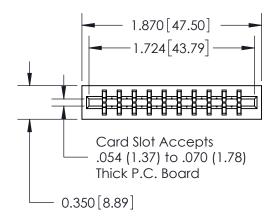

## THIS IS A C.A.D. GENERATED DRAWING DO NOT MAKE MANUAL REVISIONS TO MASTER.

ISSUE NUMBER

ORIGINAL

Contact Information
520-P.C. Tail, Regular Point - Tail LG.=.190(4.83)
.156" (3.96mm) Contact Spacing x .200" (5.08mm) Row Spacing