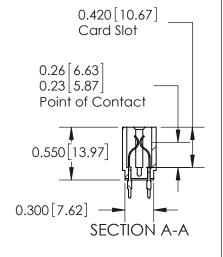

## THIS IS A C.A.D. GENERATED DRAWING DO NOT MAKE MANUAL REVISIONS TO MASTER.

ISSUE NUMBER

ORIGINAL

Contact Information
520-P.C. Tail, Regular Point - Tail LG.=.190(4.83)
.156" (3.96mm) Contact Spacing x .200" (5.08mm) Row Spacing