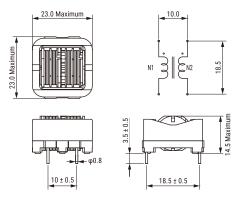

| Dimensions |                 |  |
|------------|-----------------|--|
| L          | 23mm MAX        |  |
| т          | 23mm MAX        |  |
| Н          | 14.5mm MAX      |  |
| LL         | 3.5mm +/-0.5mm  |  |
| S          | 18.5mm +/-0.5mm |  |