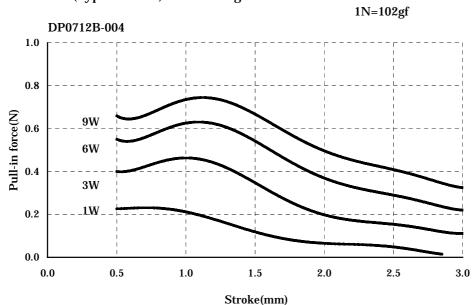

| 0.1N min.<br><1.5V DC><br>< Stroke 1.0mm> | 40deg C max.<br><3V DC><br><on 0.05sec<br="" time="">OFF Time 5sec&gt;</on> |

Typical Specifications

| Item                        | Specifications                |  |  |  |
|-----------------------------|-------------------------------|--|--|--|
| Insulation resistance       | 50 megohm min. 250V DC        |  |  |  |
| Dielectric strength         | 250V AC for 1 min.            |  |  |  |
| Insulation grade            | JIS E class(except lead wire) |  |  |  |
| Operating life              | 20,000 cycles                 |  |  |  |
| Operation temperature range | -20 to +50 degree Celsius     |  |  |  |
| Storage temperature range   | -30 to +80 degree Celsius     |  |  |  |

## Pull-in Force (Typical value) <at 20 degree Celsius initial>



# SHINMEI ELECTRIC CO., LTD.



### Notes

- 1. The appearance and specifications of the product may be modified without prior notice to improve its performance.
- 2. This catalogue shows only outline specifications. When using the product, please obtain formal specifications.
- 3. Please see appendix [How to select solenoid].
- 4. Please confirm the performance on actual operation by simulation with actual environments for high reliability.
- 5. Please avoid the storage in dusty environment. If you store the products for a long time, do not keep open the package.
- 6. Please take care for the usage in high humid atmosphere and design- in to meet the operating condition of the devices, for the coil resistance increases 0.4%/degree Celsius depending on the operating ambient temperature.
-