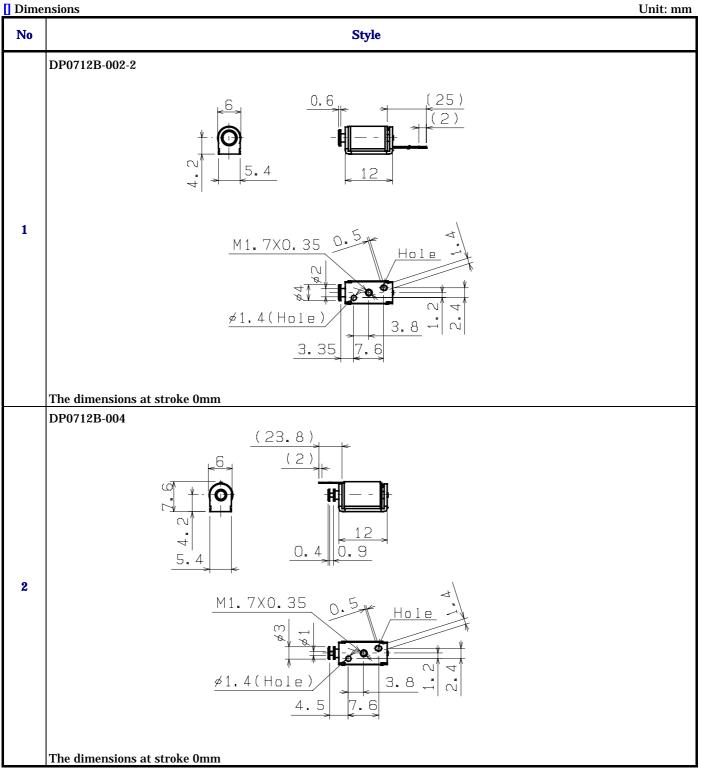

## Applications

<>Cameras

Products Line (at 20degree Celsius)

| No | Products No.  | Rated<br>voltage | Coil<br>Resistance | Rated duty                                 | Pull-in force<br>(initial)                | Coil<br>Temperature rise                                                    |
|----|---------------|------------------|--------------------|--------------------------------------------|-------------------------------------------|-----------------------------------------------------------------------------|
| 1  | DP0712B-002-2 | 2V DC            | 2 ohm              | ON Time 0.05sec max.<br>OFF Time 5sec min. | 0.12N min.<br><2V DC><br>< Stroke 1.7mm>  | 30deg C max.<br><2V DC><br><on 0.05sec<br="" time="">OFF Time 5sec&gt;</on> |
| 2  | DP0712B-004   | 3V DC            | 4 ohm              | ON Time 0.05sec max.<br>OFF Time 5sec min. | 0.1N min.<br><1.5V DC><br>< Stroke 1.0mm> | 40deg C max.<br><3V DC><br><on 0.05sec<br="" time="">OFF Time 5sec&gt;</on> |