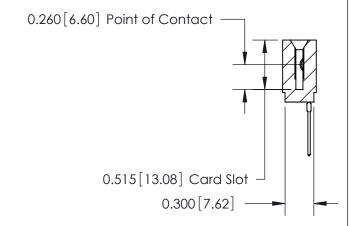

## THIS IS A C.A.D. GENERATED DRAWING DO NOT MAKE MANUAL REVISIONS TO MASTER.

ISSUE NUMBER

ORIGINAL

745-ENG MASTER
DATE: MAY 04/09

SHEET 1 OF 2

ISSUE

DATE:

Contact Information
540-Wire Wrap, Regular Point - Tail LG.=.560(14.22)
.100" (2.54mm) Contact Spacing x .200" (5.08mm) Row Spacing

|  | 745 Series Ultra-Mate Card Edge Connector - Press Fit Part Number: 745-013-540-101 |                          |                                                                                                                                                                                                  | ACAD REFERENCE NO.            |     |
|--|------------------------------------------------------------------------------------|--------------------------|--------------------------------------------------------------------------------------------------------------------------------------------------------------------------------------------------|-------------------------------|-----|
|  |                                                                                    |                          |                                                                                                                                                                                                  |                               | LEE |
|  |                                                                                    |                          |                                                                                                                                                                                                  | CHECKED:                      |     |
|  |                                                                                    | EDAC INC                 | THESE DRAWINGS AND SPECIFICATIONS ARE THE PROPERTY OF EDAC INC., AND SHALL NOT BE REPRODUCED, OR COPIED OR USED AS THE BASIS FOR THE MANUFACTURE OR SALE OF APPARATUS WITHOUT WRITTEN PERMISSION | SCALE:                        |     |
|  |                                                                                    | TORONTO, ONTARIO         |                                                                                                                                                                                                  | DRAWING NUMBER 745-ENG MASTER |     |
|  | YOUR CONNECTION TO                                                                 | CANADA QUALITY & SERVICE |                                                                                                                                                                                                  |                               |     |
|  |                                                                                    |                          |                                                                                                                                                                                                  |                               |     |