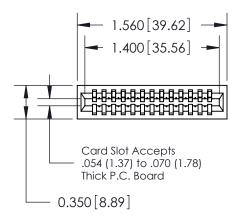

## THIS IS A C.A.D. GENERATED DRAWING DO NOT MAKE MANUAL REVISIONS TO MASTER.

ISSUE NUMBER

ORIGINAL

745-ENG MASTER
DATE: MAY 04/09

SHEET 1 OF 2

ISSUE

DATE:

Contact Information
540-Wire Wrap, Regular Point - Tail LG.=.560(14.22)
.100" (2.54mm) Contact Spacing x .200" (5.08mm) Row Spacing

|  | 745 Series Ultra-Mate Card Edge Connector - Press Fit Part Number: 745-013-540-101 |                          |                                                                                                                                                                                                  | ACAD REFERENCE NO.            |     |
|--|------------------------------------------------------------------------------------|--------------------------|--------------------------------------------------------------------------------------------------------------------------------------------------------------------------------------------------|-------------------------------|-----|
|  |                                                                                    |                          |                                                                                                                                                                                                  |                               | LEE |
|  |                                                                                    |                          |                                                                                                                                                                                                  | CHECKED:                      |     |
|  |                                                                                    | EDAC INC                 | THESE DRAWINGS AND SPECIFICATIONS ARE THE PROPERTY OF EDAC INC., AND SHALL NOT BE REPRODUCED, OR COPIED OR USED AS THE BASIS FOR THE MANUFACTURE OR SALE OF APPARATUS WITHOUT WRITTEN PERMISSION | SCALE:                        |     |
|  |                                                                                    | TORONTO, ONTARIO         |                                                                                                                                                                                                  | DRAWING NUMBER 745-ENG MASTER |     |
|  | YOUR CONNECTION TO                                                                 | CANADA QUALITY & SERVICE |                                                                                                                                                                                                  |                               |     |
|  |                                                                                    |                          |                                                                                                                                                                                                  |                               |     |