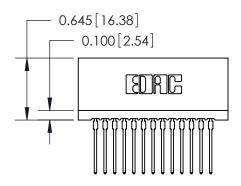

## THIS IS A C.A.D. GENERATED DRAWING DO NOT MAKE MANUAL REVISIONS TO MASTER.

ISSUE NUMBER

ORIGINAL

745-ENG MASTER
DATE: MAY 04/09

SHEET 1 OF 2

ISSUE

DATE:

Contact Information
540-Wire Wrap, Regular Point - Tail LG.=.560(14.22)
.100" (2.54mm) Contact Spacing x .200" (5.08mm) Row Spacing

|  | 745 Series Ultra-Mate Card Edge Connector - Press Fit Part Number: 745-013-540-101 |                          |                                                                                                                                                                                                  | ACAD REFERENCE NO.            |     |
|--|------------------------------------------------------------------------------------|--------------------------|--------------------------------------------------------------------------------------------------------------------------------------------------------------------------------------------------|-------------------------------|-----|
|  |                                                                                    |                          |                                                                                                                                                                                                  |                               | LEE |
|  |                                                                                    |                          |                                                                                                                                                                                                  | CHECKED:                      |     |
|  |                                                                                    | EDAC INC                 | THESE DRAWINGS AND SPECIFICATIONS ARE THE PROPERTY OF EDAC INC., AND SHALL NOT BE REPRODUCED, OR COPIED OR USED AS THE BASIS FOR THE MANUFACTURE OR SALE OF APPARATUS WITHOUT WRITTEN PERMISSION | SCALE:                        |     |
|  |                                                                                    | TORONTO, ONTARIO         |                                                                                                                                                                                                  | DRAWING NUMBER 745-ENG MASTER |     |
|  | YOUR CONNECTION TO                                                                 | CANADA QUALITY & SERVICE |                                                                                                                                                                                                  |                               |     |
|  |                                                                                    |                          |                                                                                                                                                                                                  |                               |     |