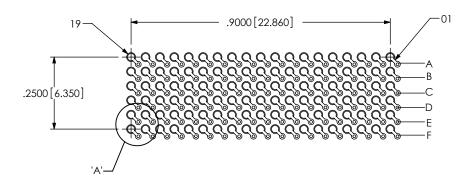

## RECOMMENDED BOARD LAYOUT



NOTE: OUTER ROWS MAY NOT NEED VIAS - THIS IS LEFT TO THE DISCRETION OF THE BOARD DESIGNER.



## RECOMMENDED STENCIL LAYOUT STENCIL TO BE .0060[0.152] THICK



## PROPRIETARY NOTE

THIS DOCUMENT CONTAINS INFORMATION CONFIDENTIAL AND PROPRIETARY CANTEC, INC., AND SHALL NOT BE REPRODUCED OR TRANSFERRED TO OTHER DOCUMENTS OR DISCLOSED TO OTHERS OR USED FOR ANY PURPOSE OTHER THAN THAT WHICH IT WAS OBTAINED WITHOUT THE EXPRESSED WRITTEN CONSENT OF SAMFEC, INC.



520 PARK EAST BLVD, NEW ALBANY, IN 47150 PHONE: 812-944-6733 FAX: 812-948-5047 e-Mail info@SAMTEC.com code 55322

SHEET SCALE: 3:1

VITA 42 (LEAD FREE) SOCKET ASSEMBLY

ASP-103612-05

BY: B. COOPER 12/08/06

SHEET 2 OF 2

F:\dwg\misc\mktg\ASP-103612-05-MKT.SLDDRW