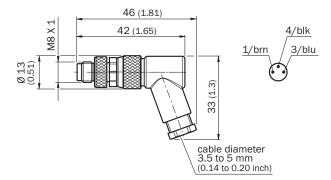

## Dimensional drawing (Dimensions in mm (inch))

## Technical specifications

| Accessory group               | Plug connectors and cables               |
|-------------------------------|------------------------------------------|
| Accessory family              | Field-attachable connectors              |
| Connection type head A        | Male connector, M8, 3-pin, angled        |
| Connection type               | Screw-type terminals                     |
| Connector material            | PBT                                      |
| Connector color               | Black                                    |
| Locking nut material          | Nickel-plated brass                      |
| Tightening torque             | 0.6 Nm                                   |
| Shielding                     | Unshielded                               |
| Permitted cable diameter      | 3.5 mm 5 mm                              |
| Permitted cross-section       | 0.14 mm <sup>2</sup> 0.5 mm <sup>2</sup> |
| Reference voltage             | ≤ 60 V                                   |
| Current loading               | 4 A                                      |
| UL File No.                   | E335179                                  |
| Enclosure rating              | IP67                                     |
| Ambient operating temperature |                                          |
| Head                          | -40 °C +85 °C                            |