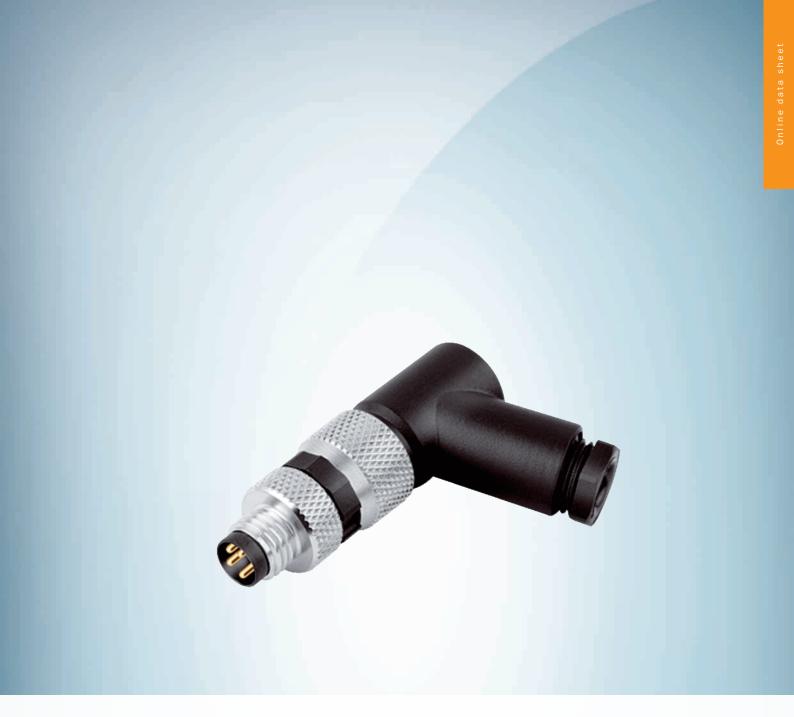

## Ordering information

| Туре         | Part no. |
|--------------|----------|
| STE-0803-WSK | 6053170  |

Other models and accessories → www.sick.com/

Illustration may differ

## Technical specifications

| Accessory group               | Plug connectors and cables               |
|-------------------------------|------------------------------------------|
| Accessory family              | Field-attachable connectors              |
| Connection type head A        | Male connector, M8, 3-pin, angled        |
| Connection type               | Screw-type terminals                     |
| Connector material            | PBT                                      |
| Connector color               | Black                                    |
| Locking nut material          | Nickel-plated brass                      |
| Tightening torque             | 0.6 Nm                                   |
| Shielding                     | Unshielded                               |
| Permitted cable diameter      | 3.5 mm 5 mm                              |
| Permitted cross-section       | 0.14 mm <sup>2</sup> 0.5 mm <sup>2</sup> |
| Reference voltage             | ≤ 60 V                                   |
| Current loading               | 4 A                                      |
| UL File No.                   | E335179                                  |
| Enclosure rating              | IP67                                     |
| Ambient operating temperature |                                          |
| Head                          | -40 °C +85 °C                            |