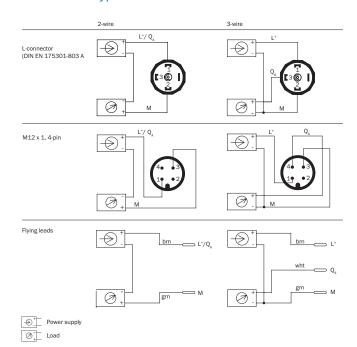

| Electrical connection | L-connector acc. to DIN 175301-803 A, IP 65                                       |
|-----------------------|-----------------------------------------------------------------------------------|
| Supply voltage        |                                                                                   |
| Power consumption     |                                                                                   |
| Electrical safety     |                                                                                   |
| Insolation voltage    | 500 V DC                                                                          |
| CE-conformity         | Pressure equipment directive: 97/23/EC, EMC directive: 2004/108/EC, EN 61 326-2-3 |
| Weight sensor         | Approx. 80 g                                                                      |
| Seal                  | FPM/FKM                                                                           |
| Enclosure rating      | IP 65                                                                             |
| Protection class III  | ✓                                                                                 |
| Reference conditions  | Reference conditions: According to IEC 61298-1                                    |

# Connection type