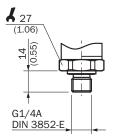

# Mechanics/electronics

| Process connection          | G ¼ A according to DIN 3852-E                                                                                                                             |
|-----------------------------|-----------------------------------------------------------------------------------------------------------------------------------------------------------|
| Wetted parts                | Pressure Connection: stainless steel 316L<br>Pressure sensor: stainless steel 316L (for measurement ranges from 0 bar 10 bar rel stainless steel 13-8 PH) |
| Internal transmission fluid | Silicone oil (only with pressure ranges < 0 bar 10 bar and $\leq$ 0 bar abs 25 bar abs)                                                                   |
| Pressure port               | Standard                                                                                                                                                  |
| Housing material            | Stainless steel 316L                                                                                                                                      |

# Dimensional drawing (Dimensions in mm (inch))

Housing with L-connector (DIN 175301-803 A), IP 65

G 1/4 A DIN 3852-E