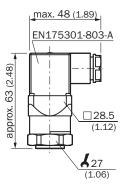

# Dimensional drawing (Dimensions in mm (inch))

Housing with L-connector (DIN 175301-803 A), IP 65

G 1/4 A DIN 3852-E