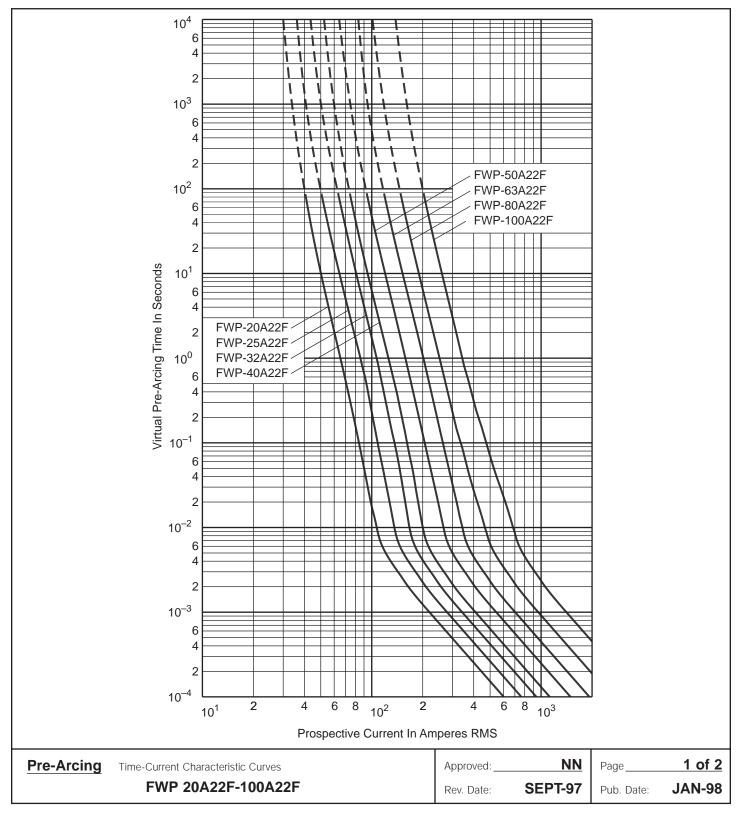

## **Semiconductor Fuse** 20-100A, 700 Volts

ussmann

**BIF** Document

35785291

Size 22×58

The only controlled copy of this BIF document is the electronic read-only version located on the Bussmann Network Drive. All other copies of this BIF document are by definition uncontrolled. This bulletin is intended to clearly present comprehensive product data and provide technical information that will help the end user with design applications. Bussmann reserves the right, without notice, to change design or construction of any products and to discontinue or limit distribution of any products. Bussmann also reserves the right to change or update, without notice, any technical information contained in this bulletin. Once a product has been selected, it should be tested by the user in all possible applications.