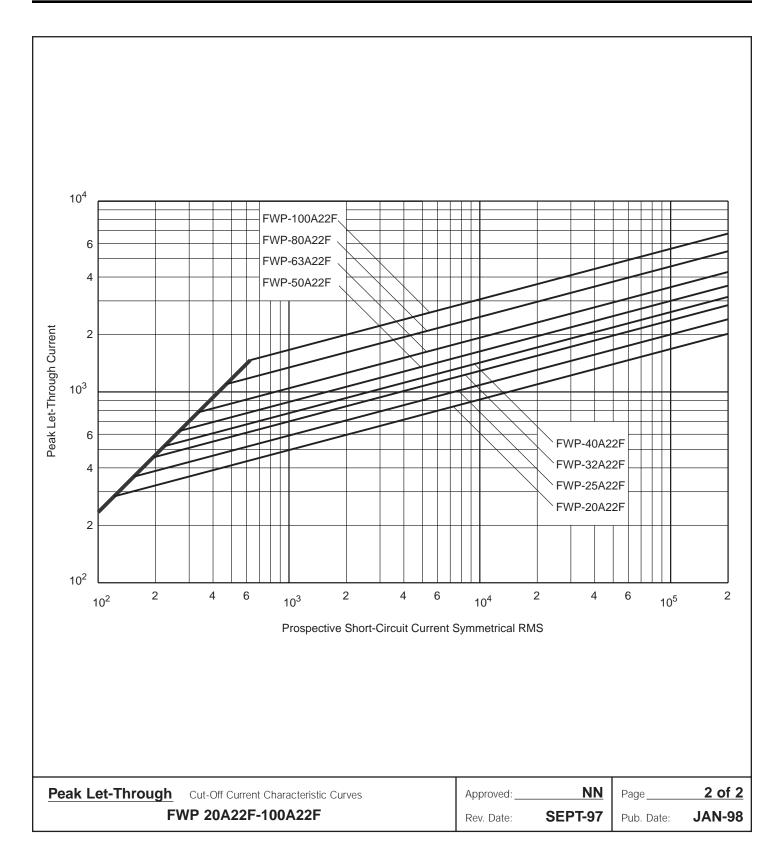

## **Semiconductor Fuse** 20-100A, 700 Volts

ussmann

**BIF** Document

35785291

Size 22×58

The only controlled copy of this BIF document is the electronic read-only version located on the Bussmann Network Drive. All other copies of this BIF document are by definition uncontrolled. This bulletin is intended to clearly present comprehensive product data and provide technical information that will help the end user with design applications. Bussmann reserves the right, without notice, to change design or construction of any products and to discontinue or limit distribution of any products. Bussmann also reserves the right to change or update, without notice, any technical information contained in this bulletin. Once a product has been selected, it should be tested by the user in all possible applications.