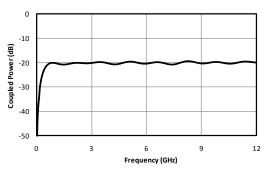

## **Typical Performance**

Fig. 1. Direct line insertion loss.

Fig. 3. Coupled port power.

Fig. 2. Typical port return loss.

Fig. 4. Typical directivity.

### **Electrical Specifications**

| Parameter <sup>1</sup>               | Frequency Range (GHz) | Min | Тур  | Max  |
|--------------------------------------|-----------------------|-----|------|------|
| Mean Coupling (dB)                   | 0.6.13                |     | 20   |      |
| Amplitude Flatness (dB) <sup>2</sup> | 0.6-12                |     | ±0.6 | ±1.2 |
| Direct Line Insertion Loss (dB)      | DC-12                 |     |      | 1.5  |
| VSWR                                 | 0.6-12                |     | 1.2  | 1.35 |
| Directivity (dB)                     |                       | 15  | 22   |      |
| Weight (g)                           |                       |     | 90   |      |