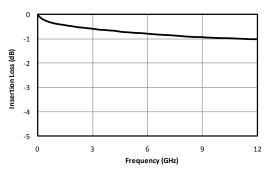

## **Typical Performance**

Fig. 1. Direct line insertion loss.

Fig. 3. Coupled port power.

Fig. 2. Typical port return loss.

Fig. 4. Typical directivity.

### **Electrical Specifications**

| Parameter <sup>1</sup>               | Frequency Range (GHz) | Min | Тур  | Max  |
|--------------------------------------|-----------------------|-----|------|------|
| Mean Coupling (dB)                   | 0.6.13                |     | 20   |      |
| Amplitude Flatness (dB) <sup>2</sup> | 0.6-12                |     | ±0.6 | ±1.2 |
| Direct Line Insertion Loss (dB)      | DC-12                 |     |      | 1.5  |
| VSWR                                 | 0.6-12                |     | 1.2  | 1.35 |
| Directivity (dB)                     |                       | 15  | 22   |      |
| Weight (g)                           |                       |     | 90   |      |