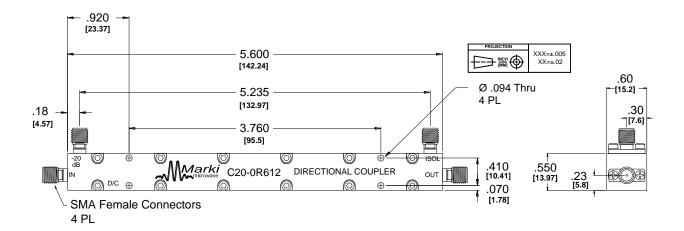

### **DIRECTIONAL COUPLER**

C20-0R612

Page 3

| Model Number | Description                                                                                      |  |  |
|--------------|--------------------------------------------------------------------------------------------------|--|--|
| C20-0R612    | 0.6-12 GHz 20 dB Directional Coupler with SMA connectors <sup>1</sup> , LEAD-FREE/RoHS COMPLIANT |  |  |

<sup>&</sup>lt;sup>1</sup>Default is SMA female connectors. Consult factory for other connector options.