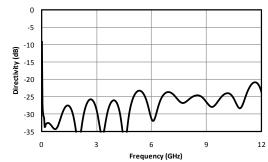

## **Typical Performance**

Fig. 1. Direct line insertion loss.

Fig. 3. Coupled port power.

Fig. 2. Typical port return loss.

Fig. 4. Typical directivity.

### **Electrical Specifications**

| Parameter <sup>1</sup>               | Frequency Range (GHz) | Min | Тур  | Max  |
|--------------------------------------|-----------------------|-----|------|------|
| Mean Coupling (dB)                   | 0.6.13                |     | 20   |      |
| Amplitude Flatness (dB) <sup>2</sup> | 0.6-12                |     | ±0.6 | ±1.2 |
| Direct Line Insertion Loss (dB)      | DC-12                 |     |      | 1.5  |
| VSWR                                 | 0.6-12                |     | 1.2  | 1.35 |
| Directivity (dB)                     |                       | 15  | 22   |      |
| Weight (g)                           |                       |     | 90   |      |