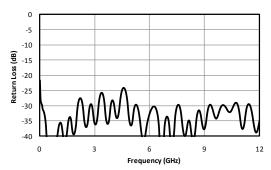

## **Typical Performance**

Fig. 1. Direct line insertion loss.

Fig. 3. Coupled port power.

Fig. 2. Typical port return loss.

Fig. 4. Typical directivity.

### **Electrical Specifications**

| Parameter <sup>1</sup>               | Frequency Range (GHz) | Min | Тур  | Max  |
|--------------------------------------|-----------------------|-----|------|------|
| Mean Coupling (dB)                   | 0.6.13                |     | 20   |      |
| Amplitude Flatness (dB) <sup>2</sup> | 0.6-12                |     | ±0.6 | ±1.2 |
| Direct Line Insertion Loss (dB)      | DC-12                 |     |      | 1.5  |
| VSWR                                 | 0.6-12                |     | 1.2  | 1.35 |
| Directivity (dB)                     |                       | 15  | 22   |      |
| Weight (g)                           |                       |     | 90   |      |