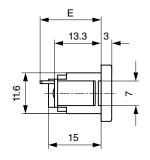

# Terminals orientation A

Panel thickness X = 1.0 / 1.5 / 2.0 / 2.5 / 3.0 mm

- E: Solder terminals short: 17.3 mm (L=4.8 mm)
- E: Solder terminals long: 21.0 mm (L=8.5 mm)
- E: Quick connect terminals 2.8x0.8 mm: 23.3 mm

Terminals orientation B

Panel thickness X = 1.0 / 1.5 / 2.0 / 2.5 / 3.0 mm

- E: Solder terminals short: 17.3 mm (L=4.8 mm)
- E: Solder terminals long: 21.0 mm (L=8.5 mm)
- E: Quick connect terminals 2.8x0.8 mm: 23.3 mm

Panel cut-out for X = 1.0 mm

Panel cut-out for X = 1.5 / 2.0 / 2.5 / 3.0 mm