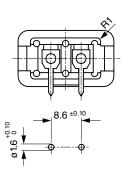

| SCHURTER AG | Directive RoHS 2011/65/EU, Amendment (EU) 2015/863                                                                                                                                                    |
| <b>(50)</b>    | China RoHS                     | SCHURTER AG | The law SJ $/T$ 11363-2006 (China RoHS) has been in force since 1 March 2007. It is similar to the EU directive RoHS.                                                                                 |
| REACH          | REACH                          | SCHURTER AG | On 1 June 2007, Regulation (EC) No 1907/2006 on the Registration, Evaluation, Authorization and Restriction of Chemicals 1 (abbreviated as "REACH") entered into force.                               |

# Dimensions [mm]

PCB







Panel thickness X = 1.0 / 1.5 / 2.0 / 2.5 / 3.0 mmE: PCB terminal standard: 4.25 mm

E: PCB terminal long: 5.35 mm

E: PCB terminal short: 2.7 mm

# Terminals orientation A









Panel thickness X = 1.0 / 1.5 / 2.0 / 2.5 / 3.0 mm

- E: Solder terminals short: 17.3 mm (L=4.8 mm)
- E: Solder terminals long: 21.0 mm (L=8.5 mm)
- E: Quick connect terminals 2.8x0.8 mm: 23.3 mm

Terminals orientation B









Panel thickness X = 1.0 / 1.5 / 2.0 / 2.5 / 3.0 mm

- E: Solder terminals short: 17.3 mm (L=4.8 mm)
- E: Solder terminals long: 21.0 mm (L=8.5 mm)
- E: Quick connect terminals 2.8x0.8 mm: 23.3 mm



Panel cut-out for X = 1.0 mm

Panel cut-out for X = 1.5 / 2.0 / 2.5 / 3.0 mm

## Config. Code

## 2579 - H - A B C 0- D - E G F

The characters are placeholders for the correspondingly ke