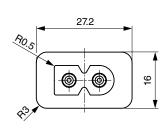

# Dimensions [mm]

PCB

Panel thickness X = 1.0 / 1.5 / 2.0 / 2.5 / 3.0 mmE: PCB terminal standard: 4.25 mm

E: PCB terminal long: 5.35 mm

E: PCB terminal short: 2.7 mm