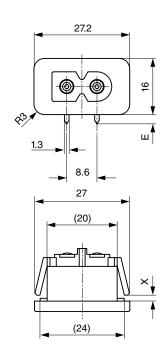

# Dimensions [mm]

PCB

Panel thickness X = 1.0 / 1.5 / 2.0 / 2.5 / 3.0 mmE: PCB terminal standard: 4.25 mm

E: PCB terminal long: 5.35 mm

E: PCB terminal short: 2.7 mm