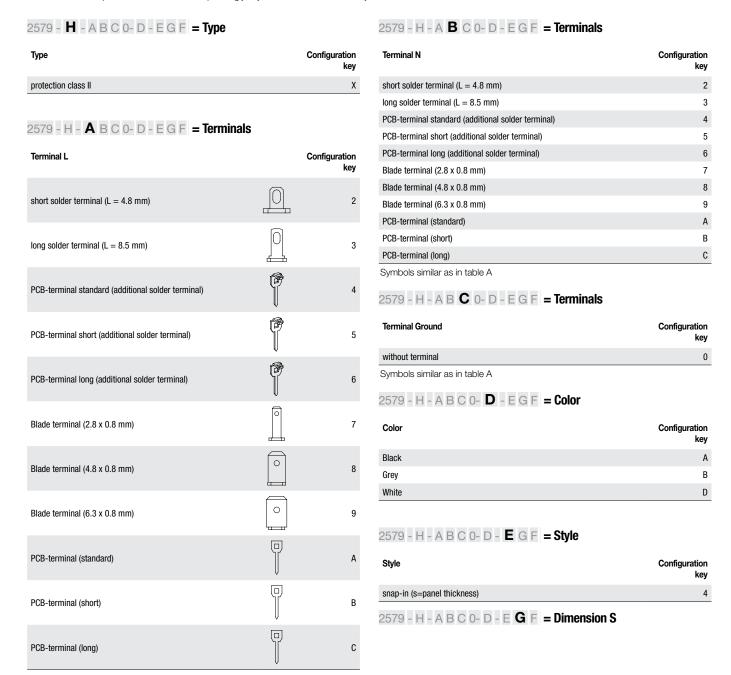

## Config. Code

## 2579 - H - A B C 0- D - E G F

The characters are placeholders for the correspondingly keys of selections from the key tables.

| Dimension "S" | Configuration key |
|---------------|-------------------|
| 10            |                   |
| 15            |                   |
| 20            |                   |
| 25            |                   |
| 30            |                   |

| Orientation of Terminals | Configuration key |
|--------------------------|-------------------|
| horizontal               | А                 |
| vertical                 | В                 |

2579 - H - A B C O- D - E G **F** = Orientation of Terminals

### **Description**

- Panel mount
- Snap-in mounting on PCB front side
- Appliance Inlet , Pin temperature 70 °C , Protection class II
- Solder / Quick Connect / PCB Terminal

IEC Appliance Inlet C8 polarized, Snap-in Mounting, Front Side, Solder, Quick Connect or PCB Terminal

Snap-in mounting from front side Solder terminal for PCB Terminal vertical