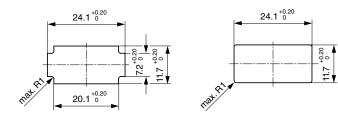

# Dimensions [mm]

PCB

Panel thickness X = 1.0 / 1.5 / 2.0 / 2.5 / 3.0 mmE: PCB terminal standard: 4.25 mm

E: PCB terminal long: 5.35 mm

E: PCB terminal short: 2.7 mm

# Terminals orientation A

Panel thickness X = 1.0 / 1.5 / 2.0 / 2.5 / 3.0 mm

- E: Solder terminals short: 17.3 mm (L=4.8 mm)
- E: Solder terminals long: 21.0 mm (L=8.5 mm)
- E: Quick connect terminals 2.8x0.8 mm: 23.3 mm

Terminals orientation B

Panel thickness X = 1.0 / 1.5 / 2.0 / 2.5 / 3.0 mm

- E: Solder terminals short: 17.3 mm (L=4.8 mm)
- E: Solder terminals long: 21.0 mm (L=8.5 mm)
- E: Quick connect terminals 2.8x0.8 mm: 23.3 mm

Panel cut-out for X = 1.0 mm

Panel cut-out for X = 1.5 / 2.0 / 2.5 / 3.0 mm