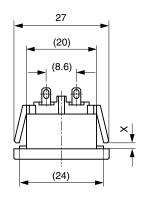

# Dimensions [mm]

PCB

Panel thickness X = 1.0 / 1.5 / 2.0 / 2.5 / 3.0 mmE: PCB terminal standard: 4.25 mm

E: PCB terminal long: 5.35 mm

E: PCB terminal short: 2.7 mm