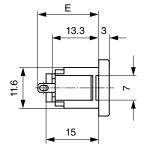

# Terminals orientation A

Panel thickness X = 1.0 / 1.5 / 2.0 / 2.5 / 3.0 mm

- E: Solder terminals short: 17.3 mm (L=4.8 mm)
- E: Solder terminals long: 21.0 mm (L=8.5 mm)
- E: Quick connect terminals 2.8x0.8 mm: 23.3 mm

Terminals orientation B

Panel thickness X = 1.0 / 1.5 / 2.0 / 2.5 / 3.0 mm

- E: Solder terminals short: 17.3 mm (L=4.8 mm)
- E: Solder terminals long: 21.0 mm (L=8.5 mm)
- E: Quick connect terminals 2.8x0.8 mm: 23.3 mm