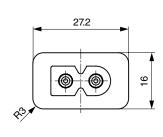

# Dimensions [mm]

PCB

Panel thickness X = 1.0 / 1.5 / 2.0 / 2.5 / 3.0 mmE: PCB terminal standard: 4.25 mm

E: PCB terminal long: 5.35 mm

E: PCB terminal short: 2.7 mm