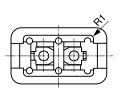

ective RoHS.                                                                                 |
| REACH          | REACH                          | SCHURTER AG | On 1 June 2007, Regulation (EC) No 1907/2006 on the Registration, Evaluation, Authorization and Restriction of Chemicals 1 (abbreviated as "REACH") entered into force.                               |

# Dimensions [mm]

PCB







Panel thickness X = 1.0 / 1.5 / 2.0 / 2.5 / 3.0 mmE: PCB terminal standard: 4.25 mm

E: PCB terminal long: 5.35 mm

E: PCB terminal short: 2.7 mm

# Terminals orientation A









Panel thickness X = 1.0 / 1.5 / 2.0 / 2.5 / 3.0 mm

- E: Solder terminals short: 17.3 mm (L=4.8 mm)
- E: Solder terminals long: 21.0 mm (L=8.5 mm)
- E: Quick connect terminals 2.8x0.8 mm: 23.3 mm

Terminals orientation B









Panel thickness X = 1.0 / 1.5 / 2.0 / 2.5 / 3.0 mm

- E: Solder terminals short: 17.3 mm (L=4.8 mm)
- E: Solder terminals long: 21.0 mm (L=8.5 mm)
- E: Quick connect terminals 2.8x0.8 mm: 23.3 mm



Panel cut-out for X = 1.0 mm

Panel cut-out for X = 1.5 / 2.0 / 2.5 / 3.0 mm

## Config. Code

## 2579 - H - A B C 0- D - E G F

The characters are placeholders for the correspondingly keys of selections from the key tables.



| Dimension "S" | Configuration key |
|---------------|-------------------|
| 10            |                   |
| 15            |                   |
| 20            |                   |
| 25            |                   |
| 30            |                   |

| Orientation of Terminals | Configuration key |
|--------------------------|-------------------|
| ho