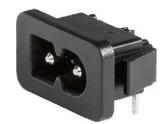

IEC Appliance Inlet C8 polarized, Snap-in Mounting, Front Side, Solder, Quick Connect or PCB Terminal

Snap-in mounting from front side Solder terminal for PCB Terminal vertical

### **Description**

- Panel mount
- Snap-in mounting on PCB front side
- Appliance Inlet , Pin temperature 70 °C , Protection class II
- Solder / Quick Connect / PCB Terminal