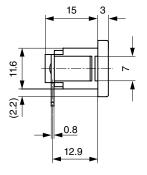

# Terminals orientation A

Panel thickness X = 1.0 / 1.5 / 2.0 / 2.5 / 3.0 mm

- E: Solder terminals short: 17.3 mm (L=4.8 mm)
- E: Solder terminals long: 21.0 mm (L=8.5 mm)
- E: Quick connect terminals 2.8x0.8 mm: 23.3 mm

Terminals orientation B

Panel thickness X = 1.0 / 1.5 / 2.0 / 2.5 / 3.0 mm

- E: Solder terminals short: 17.3 mm (L=4.8 mm)
- E: Solder terminals long: 21.0 mm (L=8.5 mm)
- E: Quick connect terminals 2.8x0.8 mm: 23.3 mm