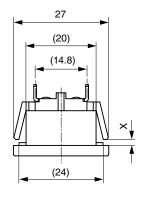

tive RoHS.                                                                                 |
| REACH          | REACH                          | SCHURTER AG | On 1 June 2007, Regulation (EC) No 1907/2006 on the Registration, Evaluation, Authorization and Restriction of Chemicals 1 (abbreviated as "REACH") entered into force.                               |

# Dimensions [mm]

PCB







Panel thickness X = 1.0 / 1.5 / 2.0 / 2.5 / 3.0 mmE: PCB terminal standard: 4.25 mm

E: PCB terminal long: 5.35 mm

E: PCB terminal short: 2.7 mm

# Terminals orientation A









Panel thickness X = 1.0 / 1.5 / 2.0 / 2.5 / 3.0 mm

- E: Solder terminals short: 17.3 mm (L=4.8 mm)
- E: Solder terminals long: 21.0 mm (L=8.5 mm)
- E: Quick connect terminals 2.8x0.8 mm: 23.3 mm

Terminals orientation B









Panel thickness X = 1.0 / 1.5 / 2.0 / 2.5 / 3.0 mm

- E: Solder terminals short: 17.3 mm (L=4.8 mm)
- E: Solder terminals long: 21.0 mm (L=8.5 mm)
- E: Quick connect terminals 2.8x0.8 mm: 23.3 mm



Panel cut-out for X = 1.0 mm

Panel cut-out for X = 1.5 / 2.0 / 2.5 / 3.0 mm

## Config. Code

## 2579 - H - A B C 0- D - E G F

The characters are placeholders for the correspondingly keys of selections from the key tables.



| Dimension "S" | Configuration key |
|---------------|-------------------|
| 10            |                   |
| 15            |                   |
| 20            |                   |
| 25            |                   |
| 30            |                   |

| Orientation of Terminals | Configuration key |
|--------------------------|-------------------|
| hori