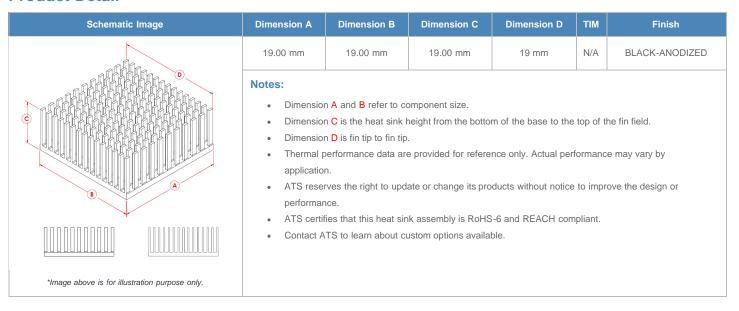

**

| AIR VELOCITY       |               | @200 LFM<br>1.0 M/S | @300 LFM<br>1.5 M/S | @400 LFM<br>2.0 M/S | @500 LFM<br>2.5 M/S | @600 LFM<br>3.0 M/S | @700 LFM<br>3.5 M/S | @800 LFM<br>4.0 M/S |
|--------------------|---------------|---------------------|---------------------|---------------------|---------------------|---------------------|---------------------|---------------------|
| THERMAL RESISTANCE | Unducted Flow | 7.32 °C/W           | 5.8 °C/W            | 5 °C/W              | 4.5 °C/W            | 4.2 °C/W            | 3.9 °C/W            | 3.7 °C/W            |
|                    | Ducted Flow   | 4.9                 | 4.2                 | 3.8                 | 3.5                 | 3.2                 | 3                   | 2.9                 |

## **Product Detail**