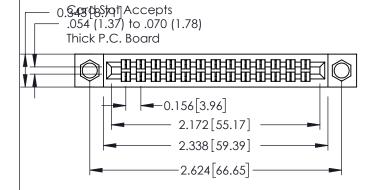

**Mounting Option** 

**Contact Detail** 

04-.156 (3.96) Dia. Mounting Holes

500-Wire Hole .087x.013(2.21x0.33) - Tail LG.=.282(7.16) .156 [3.96] Contact Spacing x .140 [3.56] Row Spacing

**See Accompanying Page for: Mounting Options** 

305 Assembly

Part Number: 315-026-500-204

0.295[7.49] Card Slot

0.090 [2.29]

Point of Contact