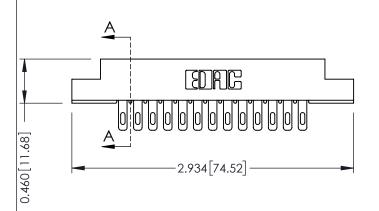

**Mounting Option** 

**Contact Detail** 

04-.156 (3.96) Dia. Mounting Holes

500-Wire Hole .087x.013(2.21x0.33) - Tail LG.=.282(7.16) .156 [3.96] Contact Spacing x .140 [3.56] Row Spacing

**See Accompanying Page for: Mounting Options** 

305 Assembly

Part Number: 315-026-500-204

0.295[7.49] Card Slot

0.090 [2.29]

Point of Contact