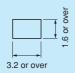

#### Recommended land diameter

## inserting machine for surface mounting [HK-2 series] (3.2 imes 1.6 type) (1000pcs/reel)

- A chip mounter can be used for this test point.
- This can be also used for pattern heat dissipation.
- This is stored in an embossed tape.
- In the case of reflow with normal cream solder, the strength will be increased by using the land with a simple shape ( ) and the size of 1.6×3.2 or over.
- Material: Brass
- Finish HK-2-G:Gold plating over nickel base HK-2-S:Tin plating over nickel base