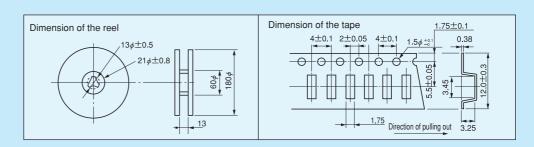

# For surface mounting

## Test point for automatic

## inserting machine for surface mounting [HK-2 series] (3.2 imes 1.6 type) (1000pcs/reel)

- A chip mounter can be used for this test point.
- This can be also used for pattern heat dissipation.
- This is stored in an embossed tape.
- In the case of reflow with normal cream solder, the strength will be increased by using the land with a simple shape ( ) and the size of 1.6×3.2 or over.
- Material: Brass
- Finish HK-2-G:Gold plating over nickel base HK-2-S:Tin plating over nickel base

| Part number | Package      |
|-------------|--------------|
| HK-2-G      | 1000pcs/reel |
| HK-2-S      | 1000pcs/reel |



#### Dimension



#### Recommended land diameter