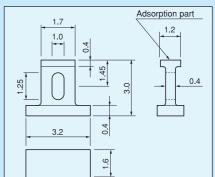

# For surface mounting

## Test point for automatic

## inserting machine for surface mounting [HK-2 series] (3.2 imes 1.6 type) (1000pcs/reel)

- A chip mounter can be used for this test point.
- This can be also used for pattern heat dissipation.
- This is stored in an embossed tape.
- In the case of reflow with normal cream solder, the strength will be increased by using the land with a simple shape ( ) and the size of 1.6×3.2 or over.
- Material: Brass
- Finish HK-2-G:Gold plating over nickel base HK-2-S:Tin plating over nickel base

| Part number | Package      |
|-------------|--------------|
| HK-2-G      | 1000pcs/reel |
| HK-2-S      | 1000pcs/reel |



#### Dimension



#### Recommended land diameter