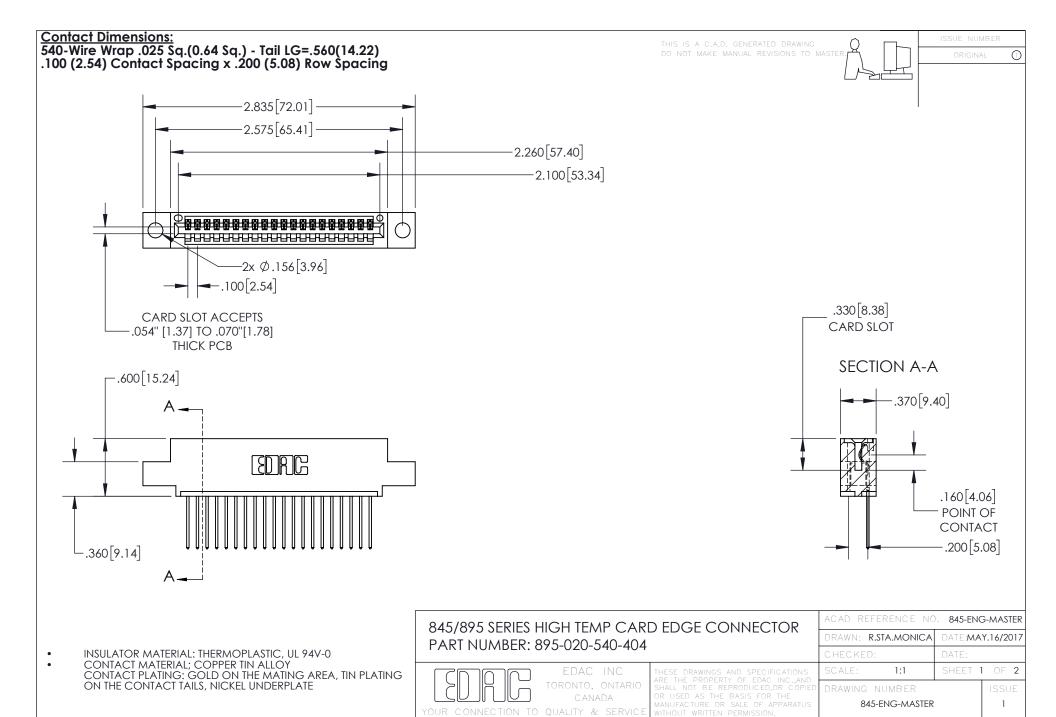

INSULATOR MATERIAL: THERMOPLASTIC POLYESTER, UL 94V-0 DAP MATERIAL AVAILABLE UPON REQUEST

**Contact Code 558** 

CONTACT MATERIAL; COPPER ALLOY CONTACT PLATING: GOLD ON THE MATING AREA, TIN PLATING ON THE CONTACT TAILS, NICKEL UNDERPLATE

## 845/895 SERIES HIGH TEMP CARD EDGE CONNECTOR CONTACT CODE 555,556,558,559,560 DIMENSIONS

YOUR CONNECTION TO QUALITY & SERVICE

Contact Code 559

|   | ACAD REFERENCE NO. 845-ENG-MASTER |                  |  |
|---|-----------------------------------|------------------|--|
|   | DRAWN: R.STA.MONICA               | DATE:MAY.16/2017 |  |
|   | CHECKED:                          | DATE:            |  |
|   | SCALE: 1:1                        | SHEET 2 OF 2     |  |
| D | DRAWING NUMBER                    | ISSUE            |  |