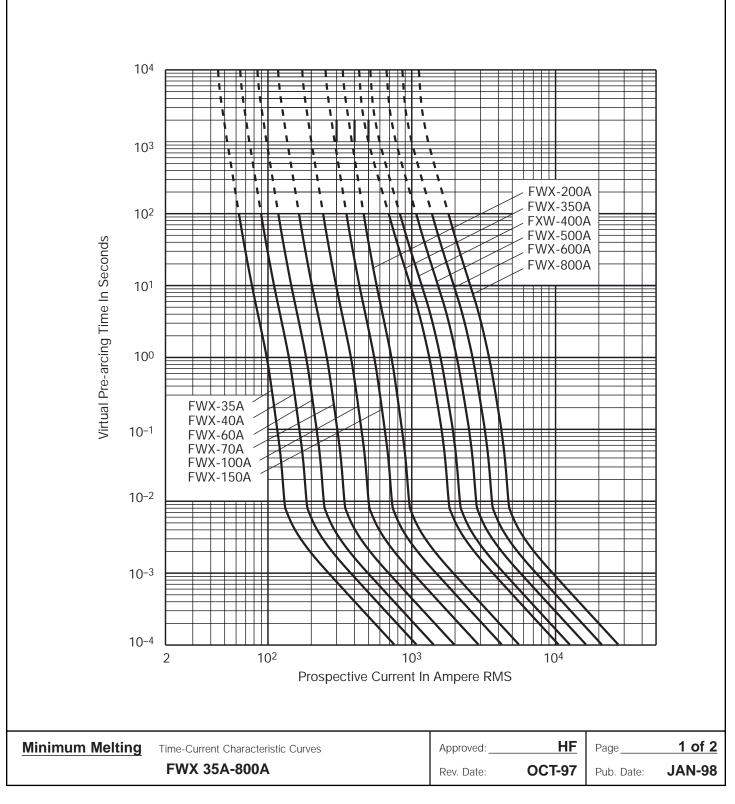

## Semiconductor Fuse 35-800A, 250 Volts

BIF Document **359** 

Size





COOPER Bussmann 7-11-01 SB01191 BUSSMANN P.O. Box 14460 St. Louis, MO 63178-4460 U.S.A. Phone: 314-394-2877 Fax: 800-544-2570 Int'I Fax: 314-527-1413 BUSSMANN U.K. Burton-on-the-Wolds Leicestershire LE12 5TH England Phone: 44-1509-882737 Fax: 44-1509-882786

## BUSSMANN DENMARK

5 Literbuen DK-2740 Skovlunde Copenhagen, Denmark Phone: 45-4485-0900 Fax: 45-4485-0901



## Semiconductor Fuse 35-800A, 250 Volts

BIF Document **359** Size







The only controlled copy of this BIF document is the electronic read-only version located on the Bussmann Network Drive. All other copies of this BIF document are by definition uncontrolled. This bulletin is intended to clearly present comprehensive product data and provide technical information that will help the end user with design applications. B