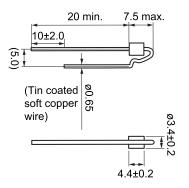

## KEMET, BEAD L, DC Line Filters, Normal Mode

| Dimensions |                |
|------------|----------------|
| D          | 3.4mm +/-0.2mm |
| L          | 7.5mm NOM      |
| LL         | 20mm MIN       |
| S          | 5mm NOM        |
| L2         | 4.4mm +/-0.2mm |