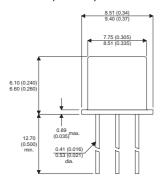

Dimensions in mm (inches).

## TO39 (TO205AD) PINOUTS

1 – Emitter 2 – Base 3 – Collector