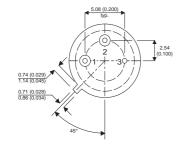

Dimensions in mm (inches).

## TO39 (TO205AD) PINOUTS

1 – Emitter 2 – Base 3 – Collector