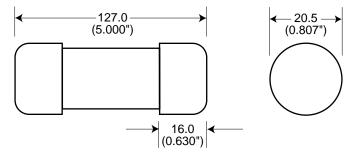

## **Dimensions**

Fig. 1: 2-30 Amp Range

Dimension in mm.

1mm = 0.0394" 1" = 25.4mm

This bulletin is intended to clearly present comprehensive product data and provide technical information that will help the end user with design applications. Bussmann reserves the right, without notice, to change design or construction of any products and to discontinue or limit distribution of any products. Bussmann also reserves the right to change or update, without notice, any technical information contained in this bulletin. Once a product has been selected, it should be tested by the user in all possible applications.