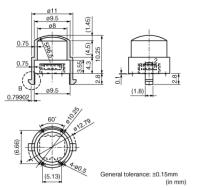

## IML-0650

REACH In Production RoHS Recommended

Features

For SMD TYPE

## Specifications

| Material                    | High density polyethylene |  |
|-----------------------------|---------------------------|--|
| Color                       | Natural(White)            |  |
| Operating Temperature Range | -25℃ to 60℃               |  |
| Storage Temperature Range   | -30℃ to 80℃               |  |