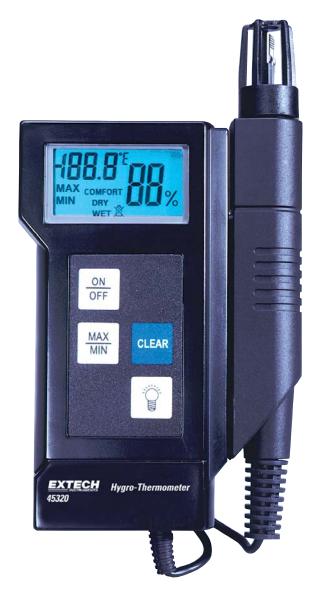

## **Hygro-Thermometer**

Combination remote/integral probe

With dual display on backlit LCD

## **Features:**

- Remote probe with 39" cable slides onto side of unit for one hand operation
- LCD display indicates %Relative Humidity and Temperature simultaneously
- · Min/Max function stores & recalls highest and lowest %RH and Temperature readings
- Switchable °C/°F temperature units
- Backlit display for viewing in dimly lit areas
- · Wet, Dry and Comfort indications on display
- Splashproof design
- Complete with built-in stand, probe and 2 AA batteries

| Specifications | Range                                        | Resolution | Accuracy      |
|----------------|----------------------------------------------|------------|---------------|
| Humidity       | 25% to 95%                                   | 1%         | ±5%           |
| Temperature    | 5 to 122°F (-15 to 49.9°C)                   | 0.1°       | ±1.8°F (±1°C) |
| Dimensions     | Meter (5.25x2.75x1"), Probe (7"long,1" wide) |            |               |
| Weight         | 6.7 oz. (190g)                               |            |               |