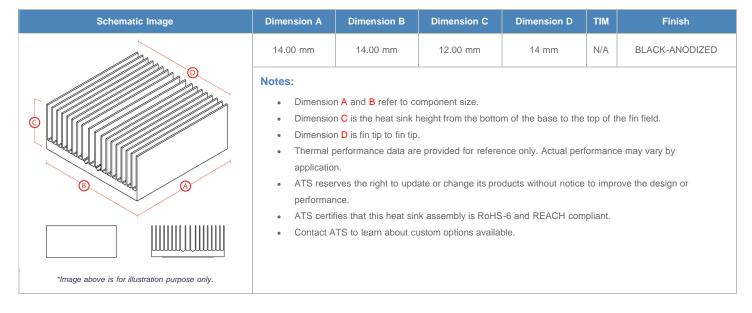

**

| AIR VELOCITY       |               | @200 LFM<br>1.0 M/S | @300 LFM<br>1.5 M/S | @400 LFM<br>2.0 M/S | @500 LFM<br>2.5 M/S | @600 LFM<br>3.0 M/S | @700 LFM<br>3.5 M/S | @800 LFM<br>4.0 M/S |
|--------------------|---------------|---------------------|---------------------|---------------------|---------------------|---------------------|---------------------|---------------------|
| THERMAL RESISTANCE | Unducted Flow | 15.79 °C/W          | 12.3 °C/W           | 10.6 °C/W           | 9.5 °C/W            | 8.7 °C/W            | 8.1 °C/W            | 7.6 °C/W            |
|                    | Ducted Flow   | 9.8                 | 8.3                 | 7.4                 | 6.7                 | 6.2                 | 5.9                 | 5.5                 |

## **Product Detail**