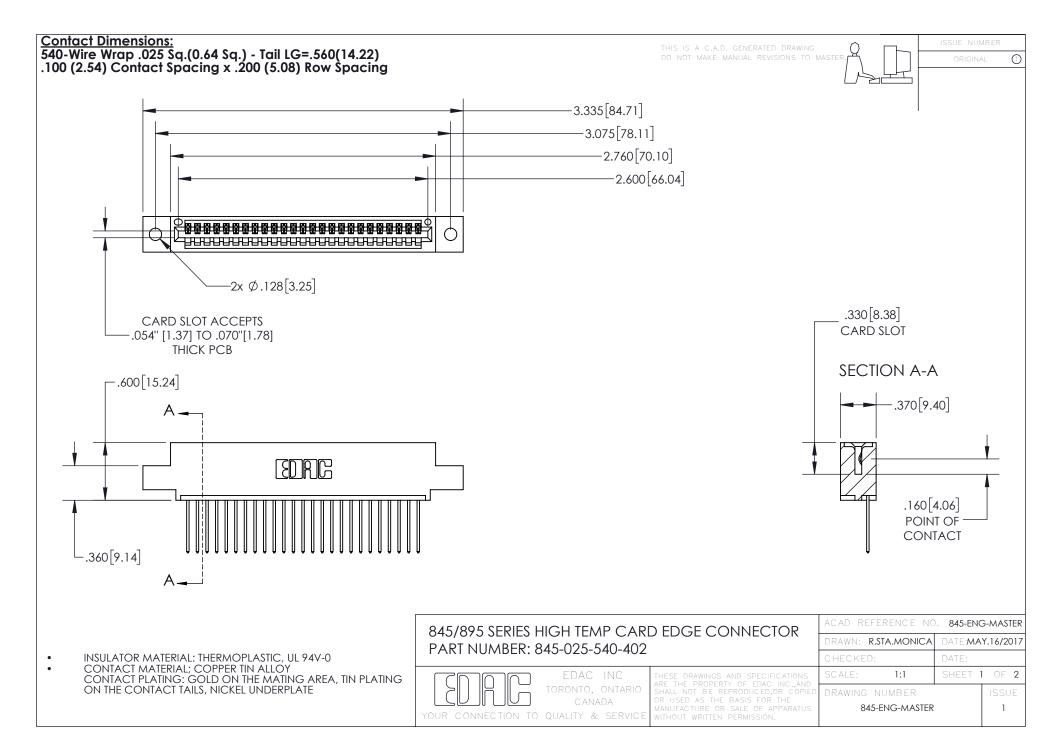

- INSULATOR MATERIAL: THERMOPLASTIC POLYESTER, UL 94V-0 DAP MATERIAL AVAILABLE UPON REQUEST
- CONTACT MATERIAL; COPPER ALLOY

CONTACT PLATING: GOLD ON THE MATING AREA, TIN PLATING ON THE CONTACT TAILS, NICKEL UNDERPLATE