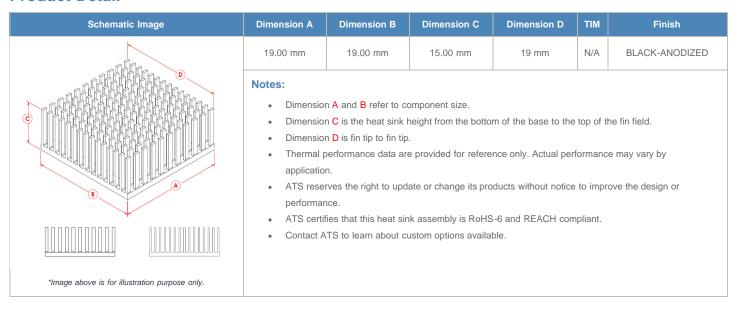

**

| AIR VELOCITY       |               | @200 LFM<br>1.0 M/S | @300 LFM<br>1.5 M/S | @400 LFM<br>2.0 M/S | @500 LFM<br>2.5 M/S | @600 LFM<br>3.0 M/S | @700 LFM<br>3.5 M/S | @800 LFM<br>4.0 M/S |
|--------------------|---------------|---------------------|---------------------|---------------------|---------------------|---------------------|---------------------|---------------------|
| THERMAL RESISTANCE | Unducted Flow | 9.28 °C/W           | 7.3 °C/W            | 6.3 °C/W            | 5.7 °C/W            | 5.2 °C/W            | 4.8 °C/W            | 4.5 °C/W            |
|                    | Ducted Flow   | 6                   | 5.1                 | 4.6                 | 4.2                 | 3.9                 | 3.6                 | 3.5                 |

## **Product Detail**