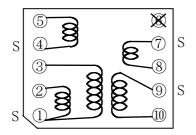

# Type: EE-13

## Product Description

- 14.0 $\times$ 13.0mm Max.(L $\times$ W), 13.5mm Max. Height.
- In addition to the typical versions of parameters shown here, custom designs are available to meet your exact requirements



#### ◆ Feature

- Max. Operating frequency 300kHz, Max Operating Power 9.2W(300kHz), 3.1W(100kHz).
- Ideally used in AC adapter, switching power supply, DC/DC converter.
- · RoHS Compliance

### Dimensions (mm)



### Schematics (Bottom)



"S" is winding start

#### **♦** Specification

| Sample No. | Inductance (1-3)<br>1kHz/1V | Leakage Inductance<br>(1-3)<br>1kHz/1V | Hi-pot<br>(1,2,3,4,5-7,8,9,10)(50/60Hz) |
|------------|-----------------------------|----------------------------------------|-----------------------------------------|
| 3386-T147  | 10.5mH ± 20%                | 2.0mH Max.                             | AC 1200Vrms/1sec.                       |