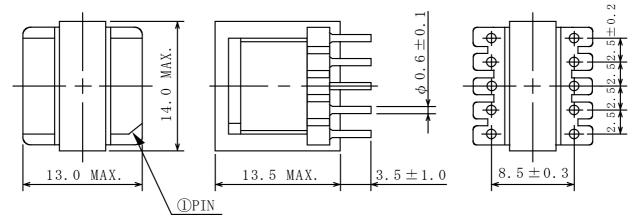

# Type: EE-13

## Product Description

- 14.0 $\times$ 13.0mm Max.(L $\times$ W), 13.5mm Max. Height.
- In addition to the typical versions of parameters shown here, custom designs are available to meet your exact requirements



#### ◆ Feature

- Max. Operating frequency 300kHz, Max Operating Power 9.2W(300kHz), 3.1W(100kHz).
- Ideally used in AC adapter, switching power supply, DC/DC converter.
- · RoHS Compliance

### Dimensions (mm)



### Schematics (Bottom)



"S" is winding start

#### **♦** Specification

| Sample No. | Inductance (1-3)<br>1kHz/1V | Leakage Inductance<br>(1-3)<br>1kHz/1V | Hi-pot<br>(1,2,3,4,5-7,8,9,10)(50/60Hz) |
|------------|-----------------------------|----------------------------------------|-----------------------------------------|
| 3386-T147  | 10.5mH ± 20%                | 2.0mH Max.                             | AC 1200Vrms/1sec.                       |