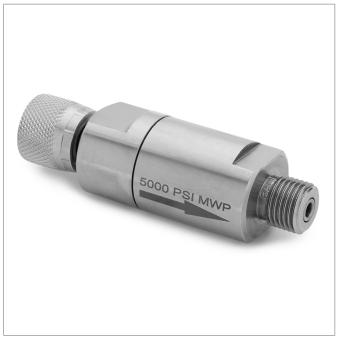

## Part No.

**QTHA-FLTS-HC-40** 

QTHA-FLTS-HC-40

#### Filter out particulate from the process to keep your hose and calibrator

#### **Features**

- Put in-line with a pressure adapter to filter out dirt
- Easy to clean and use again
- 40 Micron filter
- Made in USA

QTHA-FLTS-HC-40

### **Specifications**

| Pressure Range    | 0 to 5000 psi (0 to 345 bar) |
|-------------------|------------------------------|
| End C1            | Female Quick-test            |
| End C2            | Male Quick-test              |
| Has Check Valve   | No                           |
| Temperature range | 0 to 130 °F (-18 to 54 °C)   |
| Construction      | Stainless Steel              |
| Seal materials    | Buna-N                       |