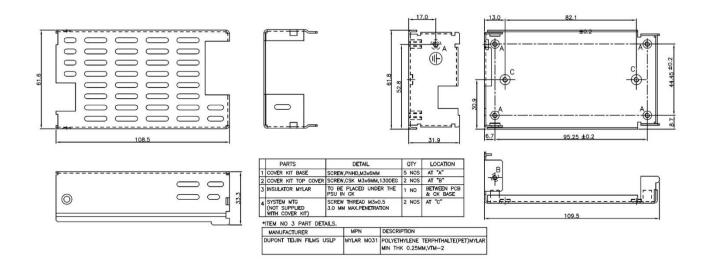

## **Features**

- For use with ABC/MBC225 Series
- Non-corrosive
- Easy assembly
- Low weight
- Fully safe
- Access for AC and DC connectors

| SPECIFICATIONS FOR COVER-225-XBC |                                                                                                                                              |
|----------------------------------|----------------------------------------------------------------------------------------------------------------------------------------------|
| Derating Guidelines              | ABC225 / MBC225: De-rate to 70% of values mentioned in temperature de-rating curves of open frame models at all load and ambient conditions. |
| Kit Contents                     | Mounting Base, Cover, Insulator, Fixing Screws                                                                                               |
| Mechanical Dimensions            | 109.5 x 61.8 x 33.3 mm                                                                                                                       |
| Cover and Base Material          | EG(Zintec) / CRCA/GI 1.0 mm thick (Powder coating/ Passivation/ ED coating black)                                                            |
| Marked                           | A: PCB MTG; B: COVER MTG; C: SYSTEM MTG, M3 Thread                                                                                           |

All dimensions are in mm. General tolerance: +/-1.0