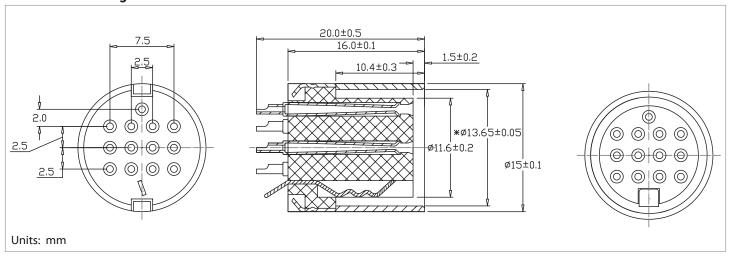

## **Mechanical drawing:**

tolerance X:  $\pm 0.5 \, \text{mm}$  .X:  $\pm 0.3 \, \text{mm}$  .XX:  $\pm 0.05 \, \text{mm}$  applicable unless otherwise indicated in specification or on drawings

Initial Date