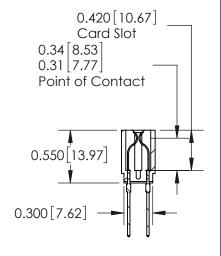

## SECTION A-A

| 717 Series Ulfra-Mate Card Eage Connector - Press Fit                 |                                                                                                                                                                                                 | ACAD REFERENCE NO. 717-ENG MASTER |                 | IASTER |
|-----------------------------------------------------------------------|-------------------------------------------------------------------------------------------------------------------------------------------------------------------------------------------------|-----------------------------------|-----------------|--------|
|                                                                       |                                                                                                                                                                                                 | DRAWN: J.LEE                      | DATE: AUG.28/09 |        |
| Part Number: 717-022-545-201                                          |                                                                                                                                                                                                 | CHECKED:                          | DATE:           |        |
| EDAC INC TORONTO, ONTARIO CANADA YOUR CONNECTION TO QUALITY & SERVICE | THESE DRAWINGS AND SPECIFICATIONS ARE THE PROPERTY OF EDAC INC.,AND SHALL NOT BE REPRODUCED,OR COPIED OR USED AS THE BASIS FOR THE MANUFACTURE OR SALE OF APPARATUS WITHOUT WRITTEN PERMISSION. | SCALE:                            | SHEET 1         | I OF 1 |
|                                                                       |                                                                                                                                                                                                 | DRAWING NUMBER                    | •               | ISSUE  |
|                                                                       |                                                                                                                                                                                                 | 717-ENG MASTER                    |                 | 1      |