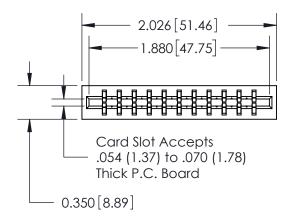

## SECTION A-A

| 717 Series Ulfra-Mate Card Eage Connector - Press Fit                 |                                                                                                                                                                                                 | ACAD REFERENCE NO. 717-ENG MASTER |                 | IASTER |
|-----------------------------------------------------------------------|-------------------------------------------------------------------------------------------------------------------------------------------------------------------------------------------------|-----------------------------------|-----------------|--------|
|                                                                       |                                                                                                                                                                                                 | DRAWN: J.LEE                      | DATE: AUG.28/09 |        |
| Part Number: 717-022-545-201                                          |                                                                                                                                                                                                 | CHECKED:                          | DATE:           |        |
| EDAC INC TORONTO, ONTARIO CANADA YOUR CONNECTION TO QUALITY & SERVICE | THESE DRAWINGS AND SPECIFICATIONS ARE THE PROPERTY OF EDAC INC.,AND SHALL NOT BE REPRODUCED,OR COPIED OR USED AS THE BASIS FOR THE MANUFACTURE OR SALE OF APPARATUS WITHOUT WRITTEN PERMISSION. | SCALE:                            | SHEET 1         | I OF 1 |
|                                                                       |                                                                                                                                                                                                 | DRAWING NUMBER                    | •               | ISSUE  |
|                                                                       |                                                                                                                                                                                                 | 717-ENG MASTER                    |                 | 1      |