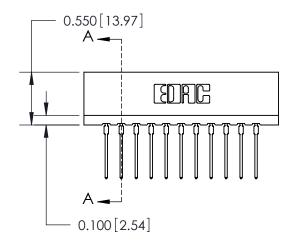

THIS IS A C.A.D. GENERATED DRAWING DO NOT MAKE MANUAL REVISIONS TO MASTER.

ISSUE NUMBER

ORIGINAL

Contact Information
545-Wire Wrap, High Point - Tail LG.=.560(14.22)
.156" (3.96mm) Contact Spacing x .200" (5.08mm) Row Spacing

## SECTION A-A

| 717 Series Ulfra-Mate Card Eage Connector - Press Fit                 |                                                                                                                                                                                                 | ACAD REFERENCE NO. 717-ENG MASTER |                 | IASTER |
|-----------------------------------------------------------------------|-------------------------------------------------------------------------------------------------------------------------------------------------------------------------------------------------|-----------------------------------|-----------------|--------|
|                                                                       |                                                                                                                                                                                                 | DRAWN: J.LEE                      | DATE: AUG.28/09 |        |
| Part Number: 717-022-545-201                                          |                                                                                                                                                                                                 | CHECKED:                          | DATE:           |        |
| EDAC INC TORONTO, ONTARIO CANADA YOUR CONNECTION TO QUALITY & SERVICE | THESE DRAWINGS AND SPECIFICATIONS ARE THE PROPERTY OF EDAC INC.,AND SHALL NOT BE REPRODUCED,OR COPIED OR USED AS THE BASIS FOR THE MANUFACTURE OR SALE OF APPARATUS WITHOUT WRITTEN PERMISSION. | SCALE:                            | SHEET 1         | I OF 1 |
|                                                                       |                                                                                                                                                                                                 | DRAWING NUMBER                    | •               | ISSUE  |
|                                                                       |                                                                                                                                                                                                 | 717-ENG MASTER                    |                 | 1      |