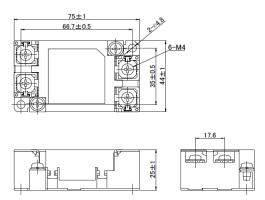

## KEMET, GTX, EMI/RFI Filters, Noise Suppression, 250 VAC, 560 V, 16 A, 75x44x25mm

| Dimensions |                 |  |
|------------|-----------------|--|
| L          | 75mm +/-1mm     |  |
| W          | 44mm +/-1mm     |  |
| Н          | 25mm +/-1mm     |  |
| L1         | 66.7mm +/-0.5mm |  |