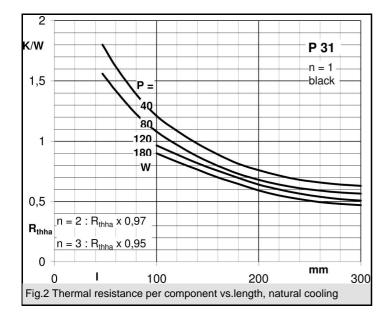

| Standard<br>lengths              | n           | b / d Ø<br>mm | R <sub>thha</sub><br>natural cooling<br>K/W | R <sub>thha</sub><br>K/W | w<br>kg           |
|----------------------------------|-------------|---------------|---------------------------------------------|--------------------------|-------------------|
| P 31/120<br>P 31/200<br>P 31/300 | 1<br>2<br>3 |               | 1,03 (60W)<br>1,30 (50W)<br>1,37 (45W)      |                          | 1,1<br>1,8<br>2,7 |