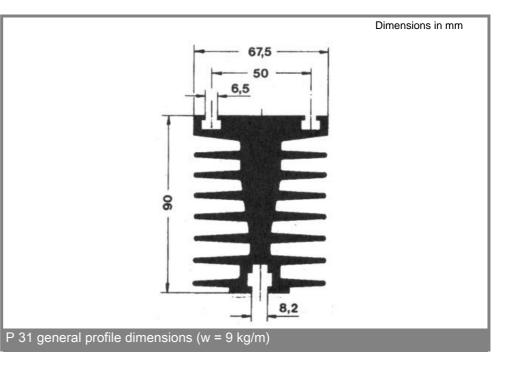

| Standard<br>lengths              | n           | b / d Ø<br>mm | R <sub>thha</sub><br>natural cooling<br>K/W | R <sub>thha</sub><br>K/W | w<br>kg           |
|----------------------------------|-------------|---------------|---------------------------------------------|--------------------------|-------------------|
| P 31/120<br>P 31/200<br>P 31/300 | 1<br>2<br>3 |               | 1,03 (60W)<br>1,30 (50W)<br>1,37 (45W)      |                          | 1,1<br>1,8<br>2,7 |

Heatsink

## For stud devices

P 31



## Features

- Intended for stud mounted devices
- Available in various lengths
- Several devices can be mounted on a single heatsink